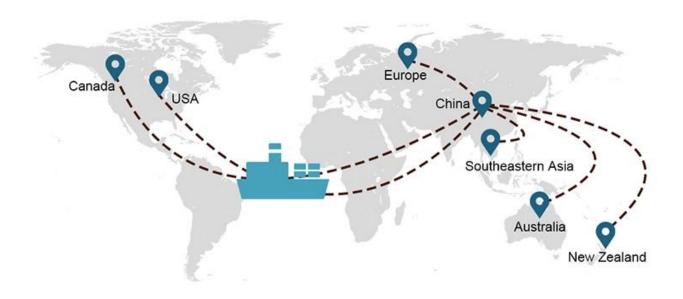

## service route

## **Shipping time**

| FW | USA /<br>Canada | Europe | Japan | Southeast<br>Asia | Australia | Other countries |
|----|-----------------|--------|-------|-------------------|-----------|-----------------|
|    |                 |        |       |                   |           |                 |

|   | ocean<br>freight | DDP<br>18-22 days | DDP<br>20-25 days | DDP<br>5-7 days | DDP<br>5-7 days | port to port |
|---|------------------|-------------------|-------------------|-----------------|-----------------|--------------|
| ١ | Height           |                   |                   |                 |                 |              |