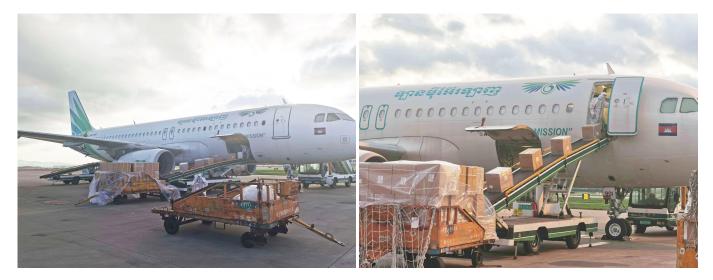

### **Service Routes**

|                               | Shipping Time                                                                                    |                 |                    |                |           |                    |  |
|-------------------------------|--------------------------------------------------------------------------------------------------|-----------------|--------------------|----------------|-----------|--------------------|--|
| Countries&<br>Main<br>Service | USA/Canada                                                                                       | Europe          | Japan              | Southeast Asia | Australia | Other<br>Countries |  |
| Amazon FBA                    | DDP 5-6 days                                                                                     | DDP 6-7<br>days | DDP<br>4-5<br>days | DDP 3-4 days   | 2-3 days  | No Service         |  |
| Air Freight                   | Airline: EK, AA, PO, CA, HU, NH, EY, TK, OZ, CZ, CX, BY<br>etc.<br>Airport to Airport + Delivery |                 |                    |                |           |                    |  |