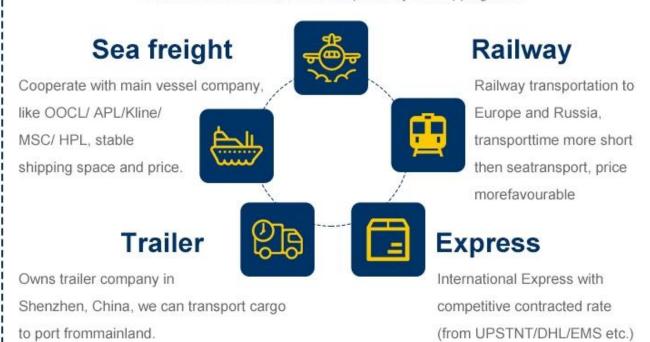

## Why choose Railway service

The railway shipping makes transporting time much shorter than by sea but cost much less than by air . A very good choice within tradational sea shipping and air shipping.

### Main Route to Euroup & transit time

- 1. Chongqing, China Alataw Pass Kazakhstan-Russia Belarus Poland (15 days)
  - Germany (Hamburg /Duisburg 16 days)
- 2. -Chengdu ,China -Alataw Pass Kazakhstan-Russia Belarus Poland ( Lodz ,13 days ) Germany ( Nuremberg, 15 days ) -Netherlands ( 16 days )
- 3. -Xi'an --Alataw Pass Kazakhstan-Russia Belarus Poland (12~14 days to malaszewicze / Wawsaw ) Germany ( Hamburg /Munich 16 days )
- 4. Changsha, China Manzhouli Russia Belarus Poland (malaszewicze, 20days)

# International railway shipping to Europe free custom tax and duties train transportation

- 1. We are 9 years Alibaba gold supplier . **Trade Assurance service** is available for us.
- 2.Walmart/HUAWEI/COSTCO choose us as their designate logistics provider over 5 years.
- 3. Once USA clients sent us inquiry. arround **80.3 percent** of USA clients cooperation with us successfully.
- 4. We can help you save your logistics cost 5% than others