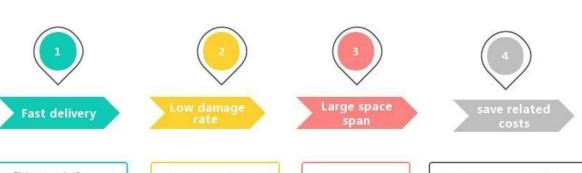

### **Advantages of Air Freight**

The flight speed of airplanes is about 600 kilometers to 800 kilometers per hour, which is much faster than other means of

transportation. This feature of air freight meets the needs of some timesensitive cargo. After the cargo is loaded on the plane, it is difficult to cause damage to the cargo in the air.

Therefore, the damage rate of the cargo is low and the safety is good in the entire cargo transportation link. In a limited time, the space span of the aircraft is the largest. Air freight can save related costs for production companies. Due to the speed of air transportation, it can speed up the circulation of production enterprises' commodities,

there by saving product storage fees, insurance premiums and interest expenses, etc.