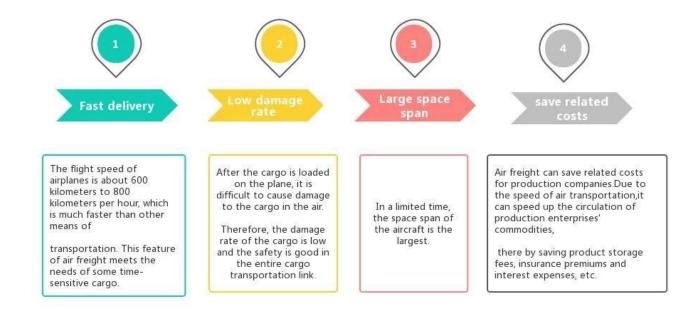

## **Main Service**

<u>Sea Freight</u> : Cooperate with main vessel company.like OOCL APLKline/ MSC/ HPL, stable shipping space and price.

<u>Air Freight</u> : Departure from main air port in China, like PEK/ TSN/ TAO/ PVG/ NKG/ XMN/ CAN/SZX/ HKG/ DLC/ WUH, with competitively air shipping rates