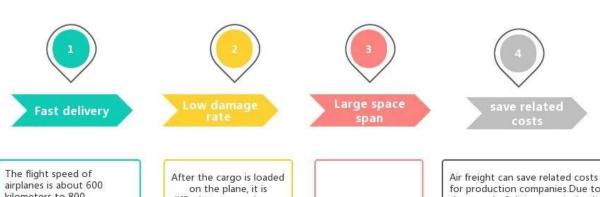

<u>Sea Freight</u> free From China shipping to Thailand freight Forwarder DDP <u>door to door</u> logistics services

**Advantages of Air Freight** 

kilometers to 800 kilometers per hour, which is much faster than other means of

transportation. This feature of air freight meets the needs of some timesensitive cargo

difficult to cause damage to the cargo in the air.

Therefore, the damage rate of the cargo is low and the safety is good in the entire cargo transportation link

In a limited time, the space span of the aircraft is the largest.

for production companies. Due to the speed of air transportation, it can speed up the circulation of production enterprises' commodities,

there by saving product storage fees, insurance premiums and interest expenses, etc.