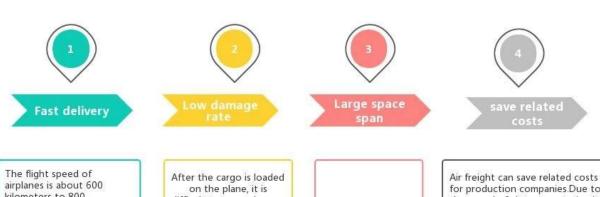

transportation. This feature of air freight meets the needs of some timesensitive cargo

difficult to cause damage to the cargo in the air.

Therefore, the damage rate of the cargo is low and the safety is good in the entire cargo transportation link

In a limited time, the space span of the aircraft is the largest.

for production companies. Due to the speed of air transportation, it can speed up the circulation of production enterprises' commodities,

there by saving product storage fees, insurance premiums and interest expenses, etc.