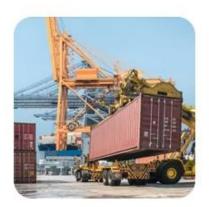

## Full container load (FCL)

**FCL** 

Full container load (FCL) is offered on a door-to-door or port-to-port basis and everything in between all over the world. We position containers at your facility to fit your schedule and offer flexible schedules to and from locations worldwide to meet even the most demanding shipping requirements. Whatever the destination, we will deliver your cargo on time and within budget – across borders, across continents and across the globe.

|      | L(Meter) | W(Meter) | H(Meter) | Volume(CBM) | Weight(TON) |
|------|----------|----------|----------|-------------|-------------|
| 20GP | 5.89     | 2.35     | 2.38     | 25-28       | 17.5        |
| 40GP | 12.03    | 2.35     | 2.38     | 55-58       | 26          |
| 40HQ | 12.03    | 2.35     | 2.69     | 65-68       | 26          |
| 45HQ | 13.55    | 2.35     | 2.69     | 75-78       | 24.5        |