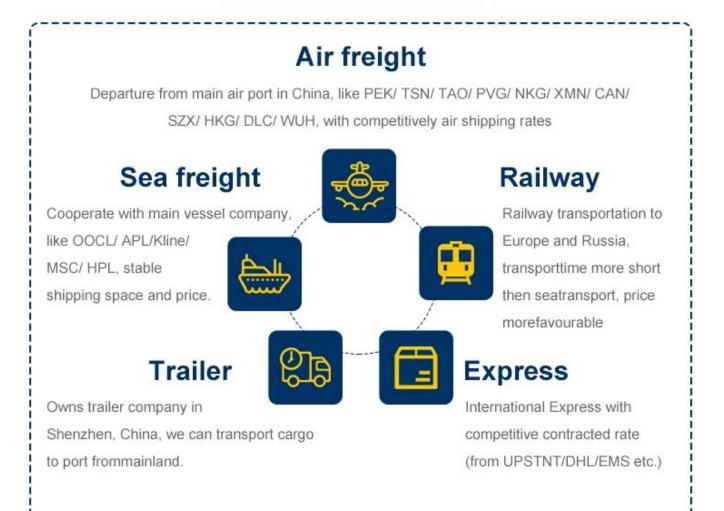

## **Reliable international Sea freight** service

- 1.Contracted sea freight (LCL&FCL) from top sea carrier companies.
- 2.Local office in all over China main ports to handle the shipment.
- 3.Buyer's consolidation (7days storage free for our warehouse).
- 4.Pack and repack service.
- 5.Quality control
- 6.Door to door delivery service (one station service.you just order the goods and wait the goods in your home ,that is fine)
- 7.Insurance
- 8.Documentation service (Fumigation,Certification of original)
- 9.Dropshipping to protect your business secret.

## **Reliable international Air freight** service

1) Export from all main airports in China such as GuangZhou,ShenZhen,NingBo, ShangHai,QingDao,XiaMen,HongKong,BeiJing.

# Why choose Railway service

The railway shipping makes transporting time much shorter than by sea but cost much less than by air . A very good choice within tradational sea shipping and air shipping.

#### 2 .Our versatile service - make overall plan

To be as a professional shipping agent with more than 15 years' experience, our services include sea (FCL /LCL), air, express from any places of China to Worldwide.