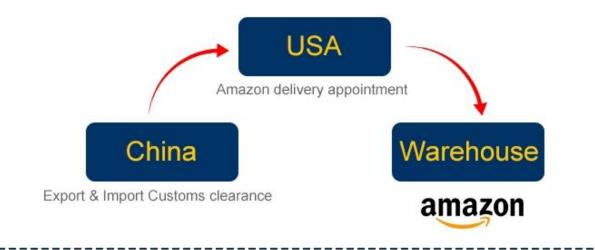

## Amazon service what we can do for you

- 1. Consolidate different supplier goods for one shipment
- 2.Warehouse
- 3.Paste Amazon lable for each carton
- 4. Make pallet for all you goods
- 5.Paste Amazon pallet lable four side of each pallets
- 6.Sea/Air shipping from China to Amazon warehouse
- 7. Make customs clearance in destination country
- 8. Make an appointment with Amazon

Our Services We are a Class A freight forwarder offering air freight service for more than 10 years. 365 days/24hours support service.We have partner offices in more than 80 countries and cooperational agent from all over the world which will help to handle your shipments.Collect and delivery services(door to door) .Our Price 10% less than average. Handling airport from china Shenzhen;Guangzhou;Shanghai;Qingdao;Xiamen;Beijing; Hongkong. Airport of Destination Alll over world FBA warehouse,America,Europe,Oceania, Latin America,Africa,Asia.Payment method Alibaba Trade Assurance;T/T;Western union

#### **Amazon FBA**

Amazon FBA door to door delivery service from China to all Amazon sites ( USA,U.K.Germany France Canada Australia Japan Spanish Italy Singapore)