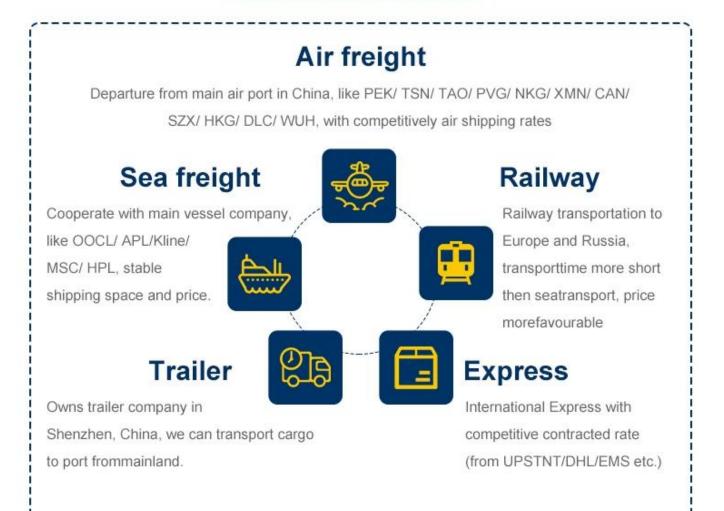

## **Reliable international Sea freight** service

- 1.Contracted sea freight (LCL&FCL) from top sea carrier companies.
- 2.Local office in all over China main ports to handle the shipment.
- 3.Buyer's consolidation (7days storage free for our warehouse).
- 4.Pack and repack service.
- 5.Quality control
- 6.Door to door delivery service (one station service.you just order the goods and wait the goods in your home ,that is fine)
- 7.Insurance
- 8.Documentation service (Fumigation, Certification of original)
- 9. Dropshipping to protect your business secret.

## **Reliable international Air freight** service

- 1) Export from all main airports in China such as GuangZhou,ShenZhen,NingBo, ShangHai,QingDao,XiaMen,HongKong,BeiJing.
- 2) Mainly route:
  - North America : USA(LAX/JFK/DEN/MIA/MCI /ATL /ORD/ DFW /MEM /PHX etc.), Canada (YYC /YEG/YUL/YYZ/YVR), etc.

## Why choose Railway service

The railway shipping makes transporting time much shorter than by sea but cost much less than by air . A very good choice within tradational sea shipping and air shipping.

#### 2 .Our versatile service - make overall plan

To be as a professional shipping agent with more than 15 years' experience, our services include sea (FCL /LCL), air, express from any places of China to Worldwide.