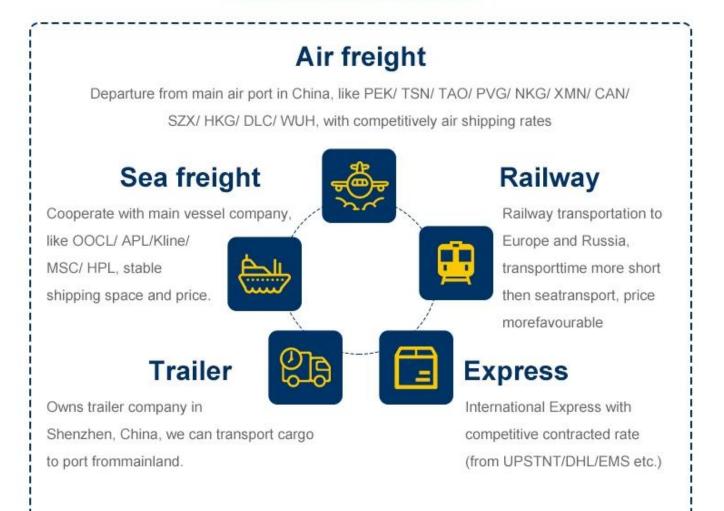

<u>Sea freight</u> Shipping to from Guangzhou Shenzhen to Canada Vancouver Toronto DDU DDP girl dress

## **Reliable international Sea freight** service

1.Contracted sea freight (LCL&FCL) from top sea carrier companies. 2.Local office in all over China main ports to handle the shipment.

- 3.Buyer's consolidation (7days storage free for our warehouse).
- 4.Pack and repack service.
- 5.Quality control
- 6.Door to door delivery service (one station service.you just order the goods and wait the goods in your home ,that is fine)
- 7.Insurance
- 8.Documentation service (Fumigation, Certification of original)
- 9.Dropshipping to protect your business secret.

## **Reliable international Air freight**

### service

- 1) Export from all main airports in China such as GuangZhou,ShenZhen,NingBo, ShangHai,QingDao,XiaMen,HongKong,BeiJing.
- 2) Mainly route:

North America : USA(LAX/JFK/DEN/MIA/MCI /ATL /ORD/ DFW /MEM /PHX etc.), Canada (YYC /YEG/YUL/YYZ/YVR), etc.

## Why choose Railway service

The railway shipping makes transporting time much shorter than by sea but cost much less than by air . A very good choice within tradational sea shipping and air shipping.

#### 2 .Our versatile service - make overall plan

To be as a professional shipping agent with more than 15 years' experience, our services include sea (FCL /LCL), air, express from any places of China to Worldwide.