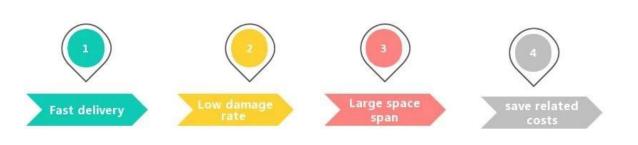

### **Advantages of Air Freight**

The flight speed of airplanes is about 600 kilometers to 800 kilometers per hour, which is much faster than other means of

transportation. This feature of air freight meets the needs of some timesensitive cargo. After the cargo is loaded on the plane, it is difficult to cause damage to the cargo in the air.

Therefore, the damage rate of the cargo is low and the safety is good in the entire cargo transportation link. In a limited time, the space span of the aircraft is the largest. Air freight can save related costs for production companies. Due to the speed of air transportation, it can speed up the circulation of production enterprises' commodities,

there by saving product storage fees, insurance premiums and interest expenses, etc.