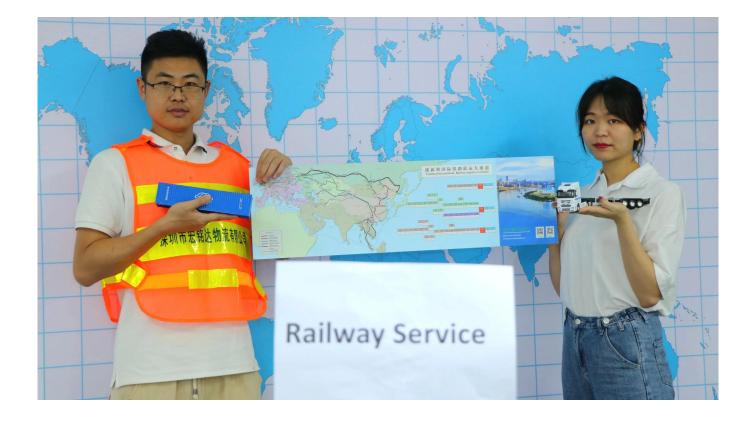

**<u>Railway Freight</u>** : Railway transportation to Europe and Russia, transporttime more short then seatransport, price morefavourable