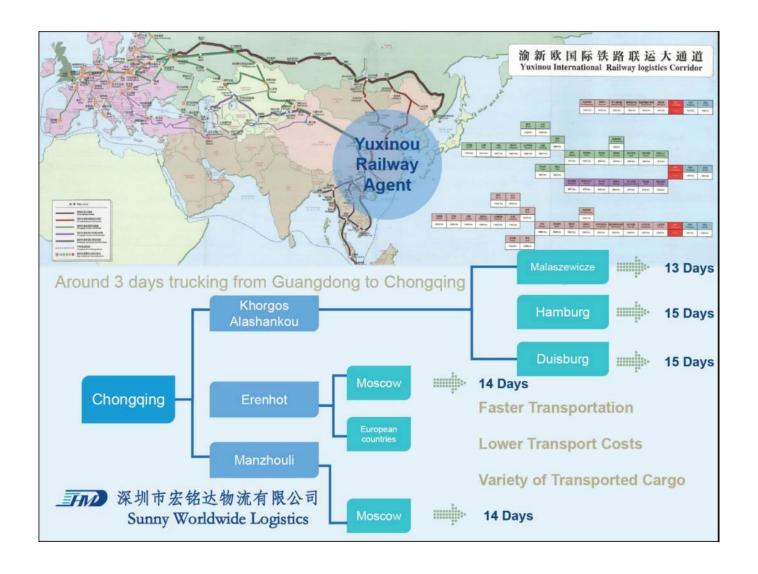

## **Chongqing to Duisburg** 16 days by Railway

# Yuxinou railway A class agent Chongqing to Duisburg

Transit time 14-16 days after departured

International railway The New Silk Road

RAIL (FCL/LCL) freights between Europe and Asia using belt/road block train solutions

#### LCL Service

- ✓ Pick up cargo from supplier in China
- ✓ Provide customs clearance service
- ✓ Delivery to door service
- ✓ Regula schedule per week

| POL       | POD          | SCHEDULE            | ULE T/T |  |
|-----------|--------------|---------------------|---------|--|
| Chongqing | Malaszewicze | Wed./Thu./Fri./Sat. | 13 days |  |
| Chongqing | Moscow       | Tue.                | 14 days |  |
| Chongqing | Duisburg     | Everyday            | 15 days |  |
| Chongqing | Hamburg      | Sun.                | 15 days |  |