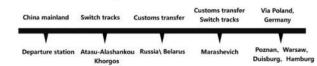

## **Chongqing to Duisburg** 16 days by Railway

# Yuxinou railway A class agent Chongqing to Duisburg

Transit time 14-16 days after departured

International railway The New Silk Road

RAIL (FCL/LCL) freights between Europe and Asia using belt/road block train solutions