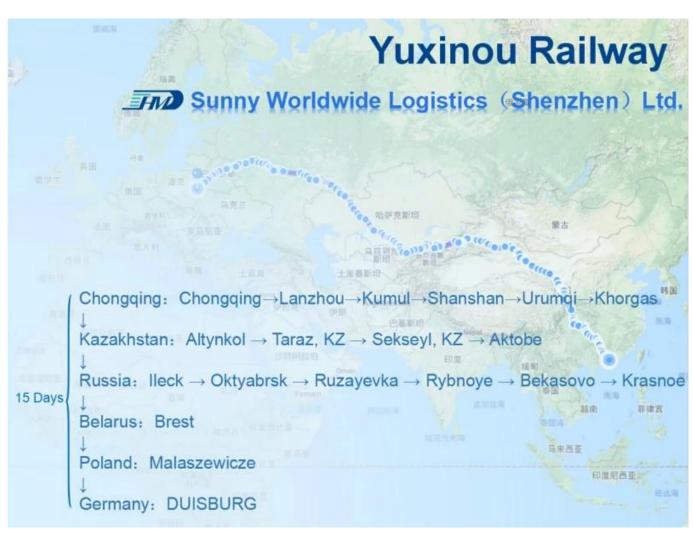

## **Chongqing to Duisburg** 16 days by Railway

# Yuxinou railway A class agent Chongqing to Duisburg

Transit time 14-16 days after departured

International railway The New Silk Road

RAIL (FCL/LCL) freights between Europe and Asia using belt/road block train solutions

#### LCL Service

- ✓ Pick up cargo from supplier in China
- ✓ Provide customs clearance service
- ✓ Delivery to door service
- ✓ Regula schedule per week

| POL       | POD          | SCHEDULE            | ULE T/T |  |
|-----------|--------------|---------------------|---------|--|
| Chongqing | Malaszewicze | Wed./Thu./Fri./Sat. | 13 days |  |
| Chongqing | Moscow       | Tue.                | 14 days |  |
| Chongqing | Duisburg     | Everyday            | 15 days |  |
| Chongqing | Hamburg      | Sun.                | 15 days |  |