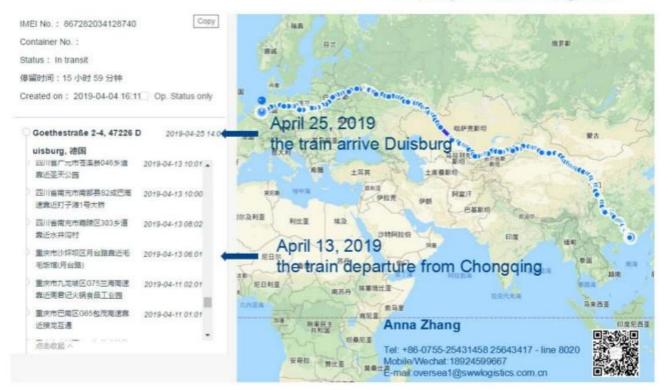

## **Chongqing to Duisburg** 16 days by Railway

# Yuxinou railway A class agent Chongqing to Duisburg

Transit time 14-16 days after departured

International railway The New Silk Road

RAIL (FCL/LCL) freights between Europe and Asia using belt/road block train solutions

# Chongqing to Duisburg by railway

-- Sunny Worldwide Logsitcis