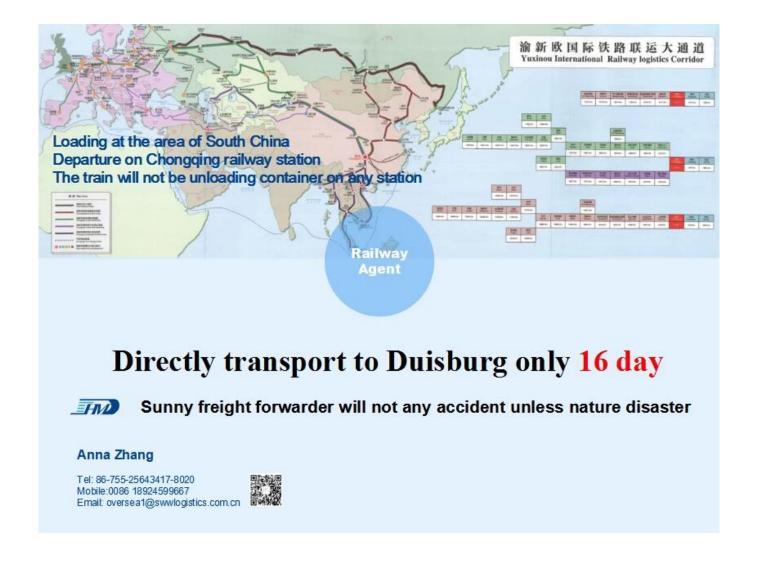

## **Chongqing to Duisburg** 16 days by Railway

# Yuxinou railway A class agent Chongqing to Duisburg

Transit time 14-16 days after departured

International railway The New Silk Road

RAIL (FCL/LCL) freights between Europe and Asia using belt/road block train solutions