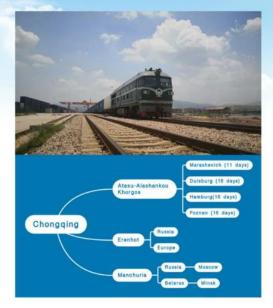

## **Chongqing to Duisburg** 16 days by Railway

# Yuxinou railway A class agent Chongqing to Duisburg

Transit time 14-16 days after departured

International railway The New Silk Road

RAIL (FCL/LCL) freights between Europe and Asia using belt/road block train solutions

#### China - Europe

Marashevich Warsaw Duisburg Hamburg

China - Central Asia/Russia

Almaty Tashkent Moscow Minsk