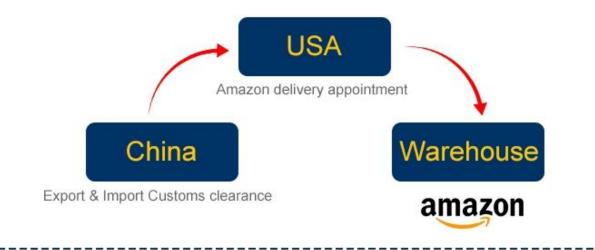

### Amazon service what we can do for

**YOU**1.Consolidate different supplier goods for one shipment

- 2.Warehouse
- 3.Paste Amazon lable for each carton
- 4. Make pallet for all you goods
- 5.Paste Amazon pallet lable four side of each pallets

6.Sea/Air shipping from China to Amazon warehouse7.Make customs clearance in destination country8.Make an appointment with Amazon

Our Services We are a Class A freight forwarder offering air freight service for more than 10 years. 365 days/24hours support service.We have partner offices in more than 80 countries and cooperational agent from all over the world which will help to handle your shipments.Collect and delivery services(door to door) .Our Price 10% less than average. Handling airport from china Shenzhen;Guangzhou;Shanghai;Qingdao;Xiamen;Beijing; Hongkong. Airport of Destination Alll over world FBA warehouse,America,Europe,Oceania, Latin America,Africa,Asia.Payment method Alibaba Trade Assurance;T/T;Western union

#### **Amazon FBA**

Amazon FBA door to door delivery service from China to all Amazon sites ( USA,U.K.Germany France Canada Australia Japan Spanish Italy Singapore)