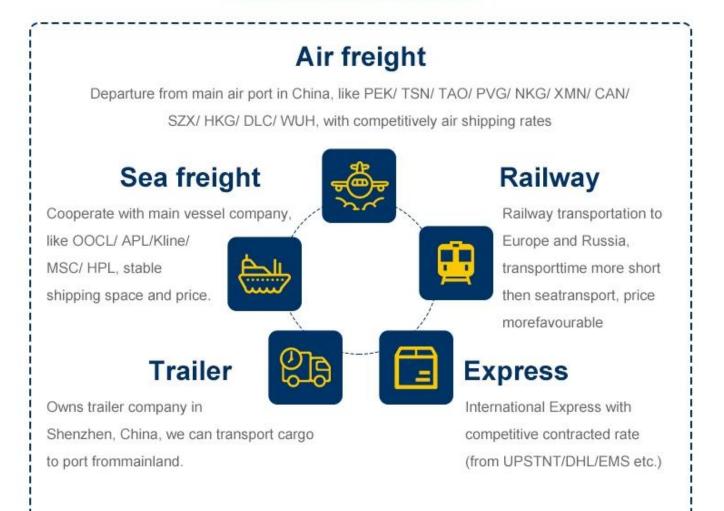

## Why choose Railway service The railway

shipping makes transporting time much shorter than by sea but cost much less than by air . A very good choice within tradational sea shipping and air shipping.

6.Sea/Air shipping from China to Amazon warehouse7.Make customs clearance in destination country8.Make an appointment with Amazon

Our Services We are a Class A freight forwarder offering air freight service for more than 10 years. 365 days/24hours support service.We have partner offices in more than 80 countries and cooperational agent from all over the world which will help to handle your shipments.Collect and delivery services(door to door) .Our Price 10% less than average. Handling airport from china Shenzhen;Guangzhou;Shanghai;Qingdao;Xiamen;Beijing; Hongkong. Airport of Destination Alll over world FBA warehouse,America,Europe,Oceania, Latin America,Africa,Asia.Payment method Alibaba Trade Assurance;T/T;Western union

#### 2 .Our versatile service - make overall plan

To be as a professional shipping agent with more than 15 years' experience, our services include sea (FCL /LCL), air, express from any places of China to Worldwide.