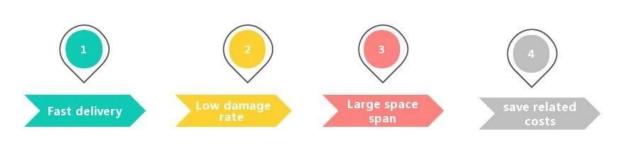

### **Advantages of Air Freight**

The flight speed of airplanes is about 600 kilometers to 800 kilometers per hour, which is much faster than other means of

transportation. This feature of air freight meets the needs of some timesensitive cargo.

After the cargo is loaded on the plane, it is difficult to cause damage to the cargo in the air.

Therefore, the damage rate of the cargo is low and the safety is good in the entire cargo transportation link. In a limited time, the space span of the aircraft is the largest. Air freight can save related costs for production companies. Due to the speed of air transportation, it can speed up the circulation of production enterprises' commodities,

there by saving product storage fees, insurance premiums and interest expenses, etc.