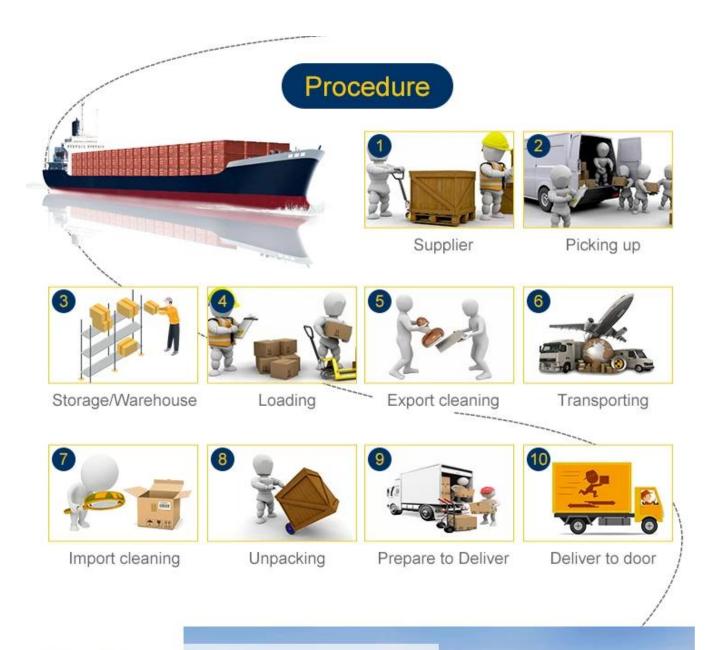

### Procedure

### Procedure

- 01 SWW contacts your supplier to arrange picking up or loading and trucking.
- 02 SWW arranges to book the space, customs clearance and send the goods on board.
- **03** SWW issues the invoice and copy of b/l to you for payment.
- 04 SWW releases the original b/l or Telex to you or your shipper once all payment arrives.
- 05 SWW offers weekly (working day) report to update the status of your shipment.