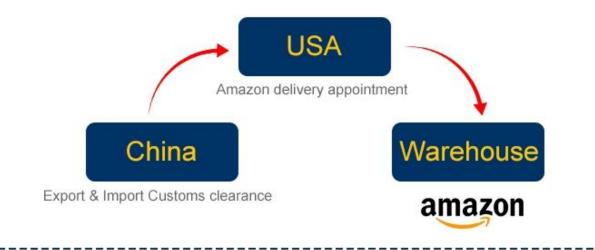

## Amazon service what we can do for you

- 1. Consolidate different supplier goods for one shipment
- 2.Warehouse
- 3.Paste Amazon lable for each carton
- 4.Make pallet for all you goods
- 5.Paste Amazon pallet lable four side of each pallets
- 6.Sea/Air shipping from China to Amazon warehouse
- 7. Make customs clearance in destination country
- 8. Make an appointment with Amazon

#### **Amazon FBA**

Amazon FBA door to door delivery service from China to all Amazon sites ( USA,U.K.Germany France Canada Australia Japan Spanish Italy Singapore)