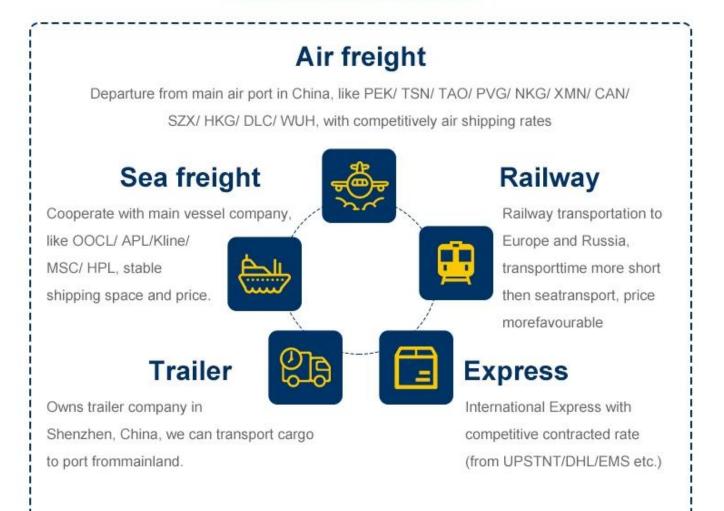

## **Reliable international Sea freight service**

1.Contracted sea freight (LCL&FCL) from top sea carrier companies.

- 2.Local office in all over China main ports to handle the shipment.
- 3.Buyer's consolidation (7days storage free for our warehouse).
- 4.Pack and repack service.
- 5.Quality control
- 6.Door to door delivery service (one station service.you just order the goods and wait the goods in your home ,that is fine)
- 7.Insurance
- 8.Documentation service (Fumigation,Certification of original)
- 9. Dropshipping to protect your business secret.

## **Reliable international Air freight service**

 1) Export from all main airports in China such as GuangZhou,ShenZhen,NingBo, ShangHai,QingDao,XiaMen,HongKong,BeiJing.
2) Mainly route: North America : USA(LAX/JFK/DEN/MIA/MCI /ATL /ORD/ DFW /MEM /PHX etc.), Canada (YYC /YEG/YUL/YYZ/YVR), etc.
Europe : United Kingdom(LHR),France(CDG),Germany(BER/FRA/LEJ),Italy(MXP), Finland (HEL), Netherlands ( AMS),Poland ( WAW),Spain ( BCN) Australia ( MEL/SYD/ BRI) Middle East : United Arab Emirates ( DXB) Africa : South Africa ( JNB) South East Asia : Singapore ( SIN) ,Thailand ( BKK) ,Malaysia ( KUL)
3) Amazon warehouse delivery available :appointment with amazon warehouse and schedule the delivery.

## Why choose Railway service

The railway shipping makes transporting time much shorter than by sea but cost much less than by air . A very good choice within tradational sea shipping and air shipping.

#### Main Route to Euroup & transit time

 Chongqing, China -Alataw Pass - Kazakhstan-Russia - Belarus -Poland (15 days)
Germany (Hamburg /Duisburg 16 days)
-Chengdu , China -Alataw Pass - Kazakhstan-Russia - Belarus -Poland (Lodz ,13 days) - Germany (Nuremberg, 15 days) -Netherlands (16 days)
-Xi'an --Alataw Pass - Kazakhstan-Russia - Belarus -Poland (12~14 days to malaszewicze / Wawsaw) -Germany (Hamburg /Munich 16 days)
- Changsha, China -Manzhouli -Russia - Belarus -Poland (malaszewicze, 20days)