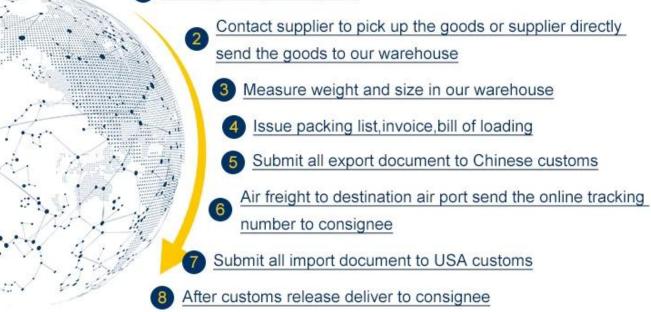

### Procedure

- 01 SWW contacts your supplier to arrange picking up or loading and trucking.
- 02 SWW arranges to book the space, customs clearance and send the goods on board.
- **03** SWW issues the invoice and copy of b/l to you for payment.
- 04 SWW releases the original b/l or Telex to you or your shipper once all payment arrives.
- 05 SWW offers weekly (working day) report to update the status of your shipment.