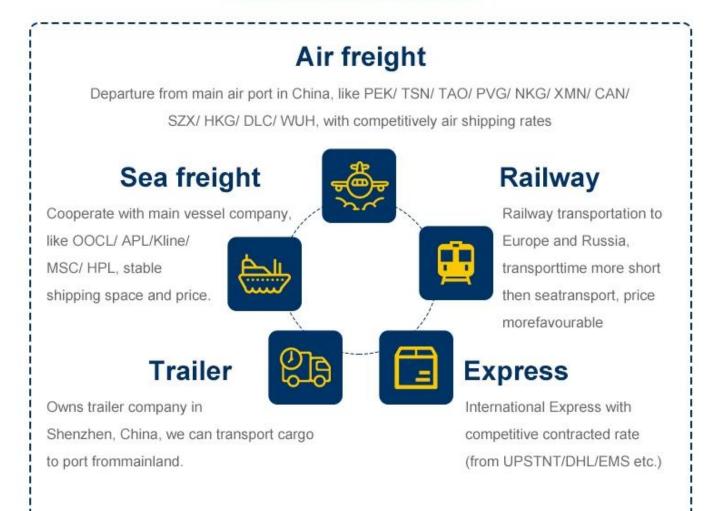

#### Sea freight from China to Philippine Davao Manila Cebu

# **Reliable international Sea freight** service

- 1.Contracted sea freight (LCL&FCL) from top sea carrier companies.
- 2.Local office in all over China main ports to handle the shipment.
- 3.Buyer's consolidation (7days storage free for our warehouse).
- 4.Pack and repack service.
- 5.Quality control
- 6.Door to door delivery service (one station service.you just order the goods and wait the goods in your home ,that is fine)
- 7.Insurance
- 8.Documentation service (Fumigation, Certification of original)
- 9. Dropshipping to protect your business secret.

# Stable shipping space and Competitive price

Cooperate with major vessel companies Like OOCL/ APL/ Kline/ MSC/HPL/COSCO/MAERSK

- 1.We are 9 years Alibaba gold supplier .**Trade Assurance service** is available for us.
- 2.Walmart/HUAWEI/COSTCO choose us as their designate logistics provider over 5 years.3. Once USA clients sent us inquiry. arround **80.3 percent** of USA clients cooperation
- with us successfully.

## **Reliable international Air freight** service

1) Export from all main airports in China such as GuangZhou,ShenZhen,NingBo, ShangHai,QingDao,XiaMen,HongKong,BeiJing.

# Why choose Railway service

The railway shipping makes transporting time much shorter than by sea but cost much less than by air . A very good choice within tradational sea shipping and air shipping.

#### 2 .Our versatile service - make overall plan

To be as a professional shipping agent with more than 15 years' experience, our services include sea (FCL /LCL), air, express from any places of China to Worldwide.