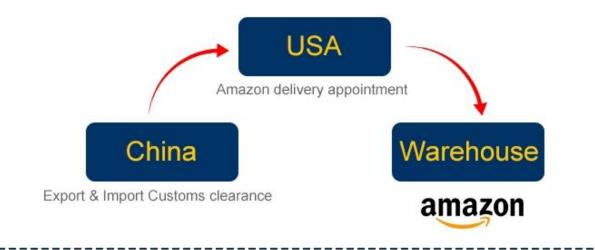

### **Amazon FBA**

Amazon FBA door to door delivery service from China to all Amazon sites ( USA,U.K.Germany France Canada Australia Japan Spanish Italy Singapore)

# Amazon service what we can do for you

- 1.Consolidate different supplier goods for one shipment
- 2.Warehouse
- 3.Paste Amazon lable for each carton
- 4. Make pallet for all you goods
- 5.Paste Amazon pallet lable four side of each pallets
- 6.Sea/Air shipping from China to Amazon warehouse
- 7.Make customs clearance in destination country
- 8.Make an appointment with Amazon