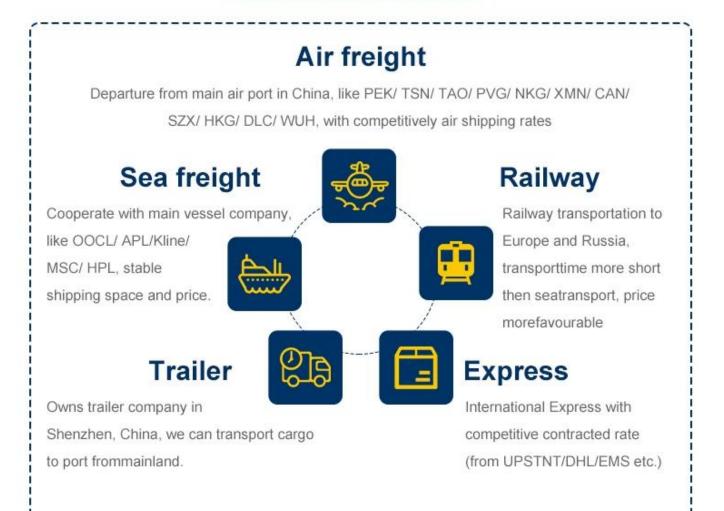

### Main Shipping Service

# **Reliable international Sea freight** service

Contracted sea freight (LCL&FCL) from top sea carrier companies.
Local office in all over China main ports to handle the shipment.

- 3.Buyer's consolidation (7days storage free for our warehouse).
- 4.Pack and repack service.
- 5.Quality control
- 6.Door to door delivery service (one station service.you just order the goods and wait the goods in your home ,that is fine)
- 7.Insurance
- 8.Documentation service (Fumigation, Certification of original)
- 9.Dropshipping to protect your business secret.

## **Reliable international Air freight**

# Why choose Railway service

The railway shipping makes transporting time much shorter than by sea but cost much less than by air . A very good choice within tradational sea shipping and air shipping.

### 2 .Our versatile service - make overall plan

To be as a professional shipping agent with more than 15 years' experience, our services include sea (FCL /LCL), air, express from any places of China to Worldwide.