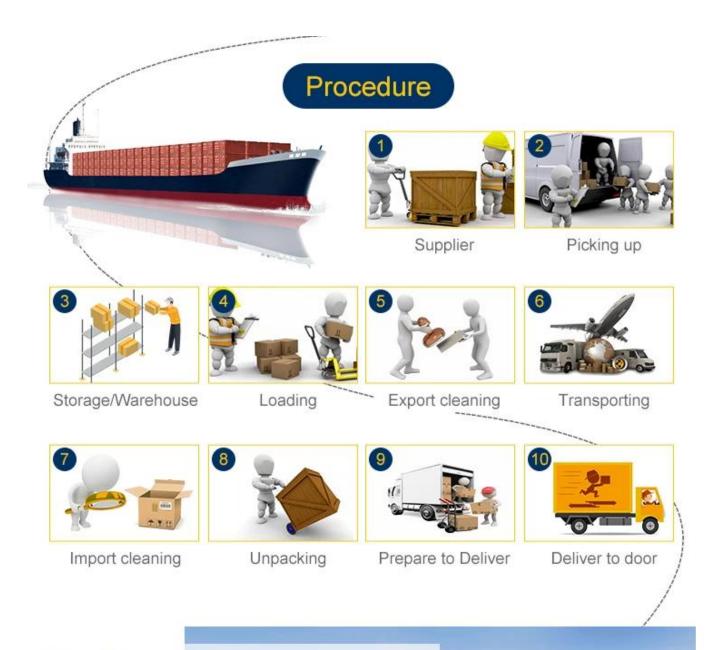

### Procedure

### 1 Booking the space of plane

- Contact supplier to pick up the goods or supplier directly
- send the goods to our warehouse
- 3 Measure weight and size in our warehouse
- 4 Issue packing list, invoice, bill of loading
- 5 Submit all export document to Chinese customs
- 6 Air freight to destination air port send the online tracking number to consignee
- Submit all import document to USA customs
- After customs release deliver to consignee