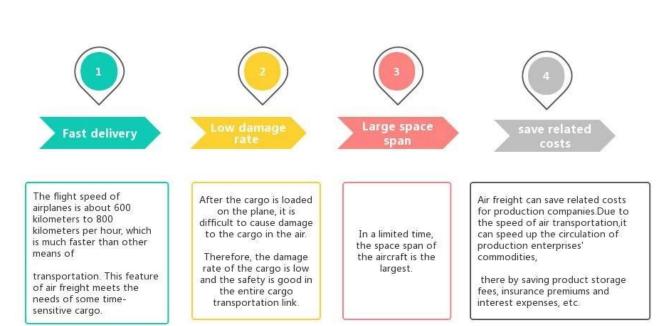

<u>Sea freight</u> from china to Cebu Manila Philippines rates service Door to door shipping agent DDP tattoo removal



# **Advantages of Air Freight**



## Why choose Sunny?

Door to port, door to door, no problems for us, and we try our best door to your heart.

□We are **logistic babysitters** of your cargoes. □Have a **professional team** division of labor and cooperation.

□We own 1800□ class A office in Shenzhen, and welcome to video talk at any time.

Shipping Partner of the Most Famous enterprises like Walmart /Costco /Huawei ,with more than 10 years business.

□ Proficient in customs clearance and tax rates in the United States, Europe, Australia, etc., customs clearance 1-2 days earlier.

#### What Customers Said?



### **Main Service**

**Sea Freight**: Cooperate with main vessel company.like OOCL APLKline/ MSC/ HPL, stable shipping space and price.



**Air Freight**: Departure from main air port in China, like PEK/ TSN/ TAO/