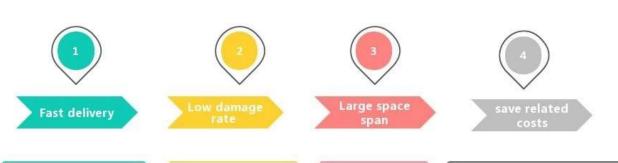

## **Advantages of Air Freight**

The flight speed of airplanes is about 600 kilometers to 800 kilometers per hour, which is much faster than other means of

transportation. This feature of air freight meets the needs of some timesensitive cargo. After the cargo is loaded on the plane, it is difficult to cause damage to the cargo in the air.

Therefore, the damage rate of the cargo is low and the safety is good in the entire cargo transportation link. In a limited time, the space span of the aircraft is the largest. Air freight can save related costs for production companies. Due to the speed of air transportation, it can speed up the circulation of production enterprises' commodities,

there by saving product storage fees, insurance premiums and interest expenses, etc.