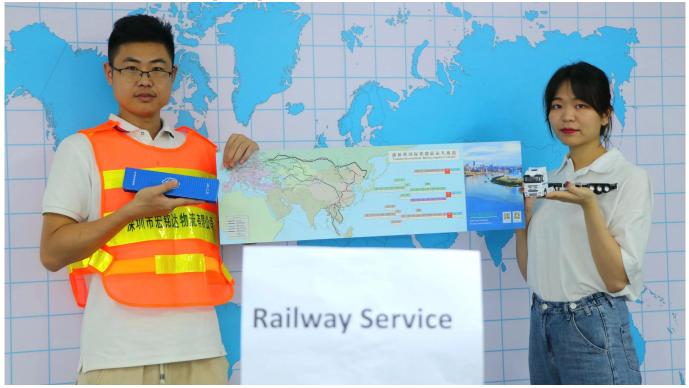

**<u>Railway Freight</u>** : Railway transportation to Europe and Russia, transporttime more short then seatransport, price morefavourable