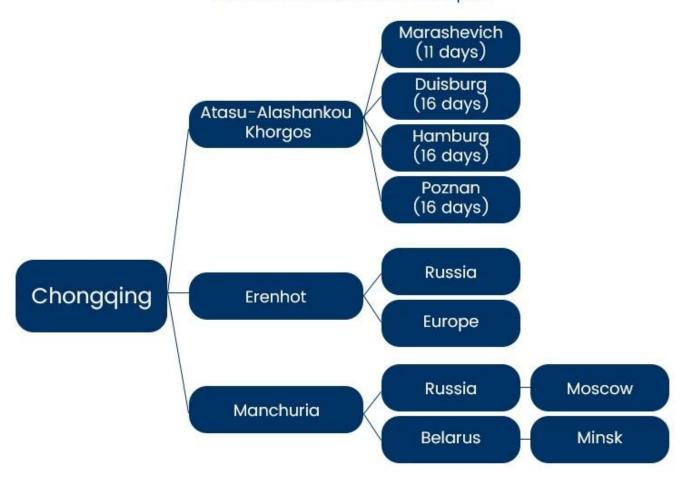

# Yuxinou China-Europe Railway Freight

Directly transport to Duisburg only 16 day

Loading at the area of South China Departure on Chongqing railway station.

The train will not be unloading container on any station.

# LCL

- ✓ Delivery to door service
- Pcik up cargo from supplier in China
- Provide customs clearance service
- ✓ Regula Schedule per week

| POL       | POD          | SCHEDULE            | т/т    |
|-----------|--------------|---------------------|--------|
| Chongqing | Malaszewicze | Wed./Thu./Fri./Sat. | 16days |
| Chongqing | Moscow       | Tue.                | 16days |
| Chongqing | Duisburg     | Everyday            | 16days |
| Chongqing | Hambuty      | Sun.                | 16days |

# **Serive Routes**

These area is our advantage routes, we're able to provide more competitve cost for you.China-Europe railway, Central Asia railway, China-Russia railway, International multimodal transport