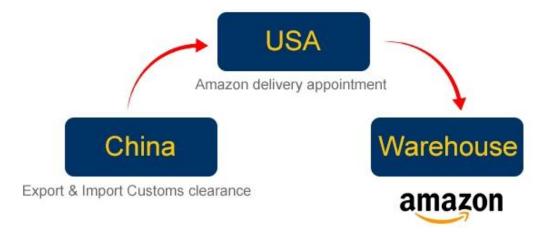

# Amazon service what we can do for you

- 1. Consolidate different supplier goods for one shipment
- 2.Warehouse
- 3. Paste Amazon lable for each carton
- 4. Make pallet for all you goods
- 5. Paste Amazon pallet lable four side of each pallets
- 6.Sea/Air shipping from China to Amazon warehouse
- 7. Make customs clearance in destination country
- 8. Make an appointment with Amazon

Our Services We are a Class A freight forwarder offering air freight service for more than 10 years. 365 days/24hours support service. We have partner offices in more than 80 countries and cooperational agent from all over the world which will help to handle your shipments. Collect and delivery services (door to door). Our Price 10% less than average. Handling airport from china Shenzhen; Guangzhou; Shanghai; Qingdao; Xiamen; Beijing; Hongkong. Airport of Destination AllI over world FBA warehouse, America, Europe, Oceania, Latin America, Africa, Asia. Payment method Alibaba Trade Assurance; T/T; Western union