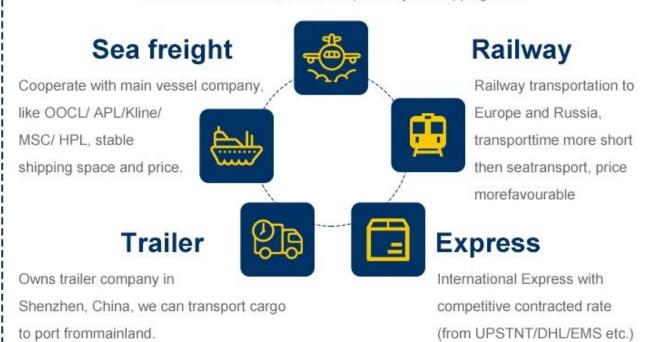

## Main Shipping Service

### Air freight

Departure from main air port in China, like PEK/ TSN/ TAO/ PVG/ NKG/ XMN/ CAN/ SZX/ HKG/ DLC/ WUH, with competitively air shipping rates

### **Amazon FBA**

Amazon FBA door to door delivery service from China to all Amazon sites (USA,U.K.Germany France Canada Australia Japan Spanish Italy Singapore)