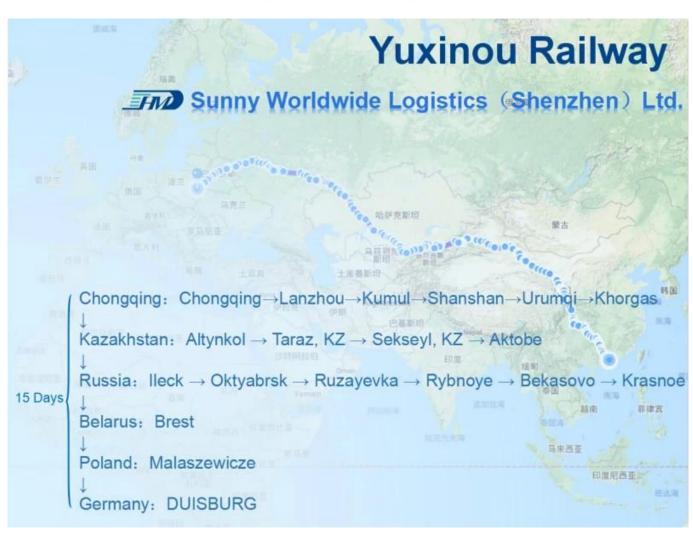

## **Chongqing to Duisburg** 16 days by Railway

# Yuxinou railway A class agent Chongqing to Duisburg

Transit time 14-16 days after departured

International railway The New Silk Road

RAIL (FCL/LCL) freights between Europe and Asia using belt/road block train solutions