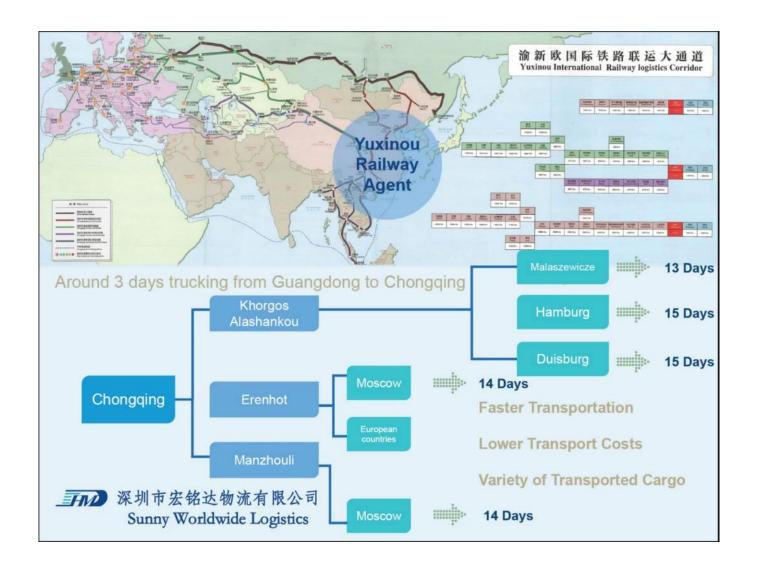

## **Chongqing to Duisburg** 16 days by Railway

# Yuxinou railway A class agent Chongqing to Duisburg

Transit time 14-16 days after departured

International railway The New Silk Road

RAIL (FCL/LCL) freights between Europe and Asia using belt/road block train solutions

#### LCL Service

- ✓ Pick up cargo from supplier in China
- ✓ Provide customs clearance service
- ✓ Delivery to door service
- ✓ Regula schedule per week

| POL       | POD          | SCHEDULE            | T/T     |
|-----------|--------------|---------------------|---------|
| Chongqing | Malaszewicze | Wed./Thu./Fri./Sat. | 13 days |
| Chongqing | Moscow       | Tue.                | 14 days |
| Chongqing | Duisburg     | Everyday            | 15 days |
| Chongqing | Hamburg      | Sun.                | 15 days |