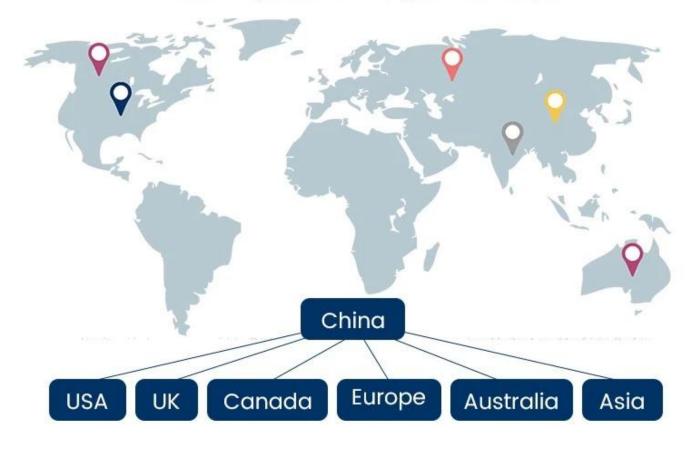

## **Serive Routes**

These area is our advantage routes, we're able to provide more competitve cost for you.

# **Supported Service Area**