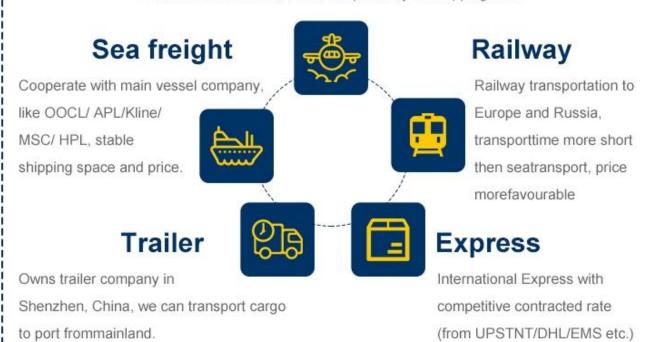

# Reliable international Sea freight service

- 1.Contracted sea freight (LCL&FCL) from top sea carrier companies.
- 2.Local office in all over China main ports to handle the shipment.
- 3.Buyer's consolidation (7days storage free for our warehouse).
- 4. Pack and repack service.
- 5.Quality control
- 6.Door to door delivery service (one station service.you just order the goods and wait the goods in your home ,that is fine)
- 7.Insurance
- 8.Documentation service (Fumigation, Certification of original)
- 9. Dropshipping to protect your business secret.

# Reliable international Air freight service

1) Export from all main airports in China such as GuangZhou,ShenZhen,NingBo, ShangHai,QingDao,XiaMen,HongKong,BeiJing.

2) Mainly route:

North America : USA(LAX/JFK/DEN/MIA/MCI /ATL /ORD/ DFW /MEM /PHX etc.),

## Why choose Railway service

The railway shipping makes transporting time much shorter than by sea but cost much less than by air . A very good choice within tradational sea shipping and air shipping.

### 2 .Our versatile service - make overall plan

To be as a professional shipping agent with more than 15 years' experience, our services include sea (FCL /LCL), air, express from any places of China to Worldwide.