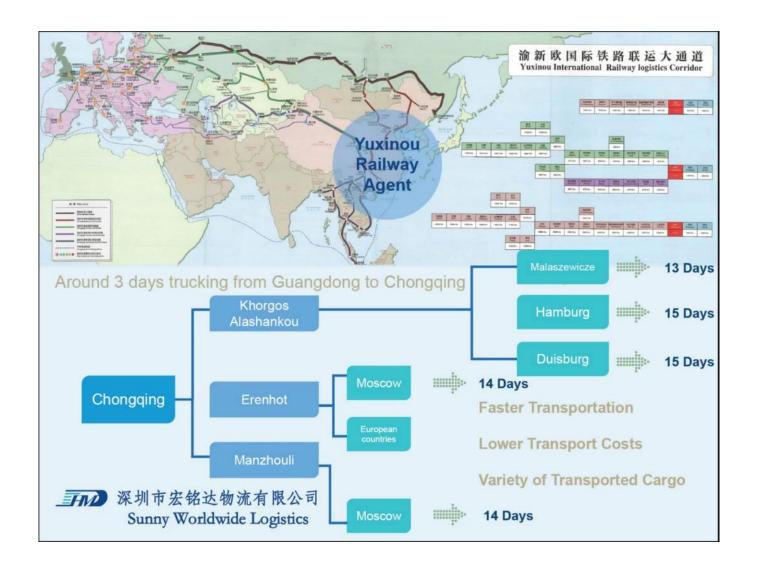

# Yuxinou railway A class agent Chongqing to Duisburg

Transit time 14-16 days after departured

International railway The New Silk Road

RAIL (FCL/LCL) freights between Europe and Asia using belt/road block train solutions

#### China - Europe

Marashevich Warsaw Duisburg Hamburg

China - Central Asia/Russia

Almaty Tashkent Moscow Minsk

## Chongqing to Duisburg by railway

-- Sunny Worldwide Logsitcis

#### LCL Service

- ✓ Pick up cargo from supplier in China
- ✓ Provide customs clearance service
- ✓ Delivery to door service
- ✓ Regula schedule per week

| POL       | POD          | SCHEDULE            | ULE T/T |  |
|-----------|--------------|---------------------|---------|--|
| Chongqing | Malaszewicze | Wed./Thu./Fri./Sat. | 13 days |  |
| Chongqing | Moscow       | Tue.                | 14 days |  |
| Chongqing | Duisburg     | Everyday            | 15 days |  |
| Chongqing | Hamburg      | Sun.                | 15 days |  |