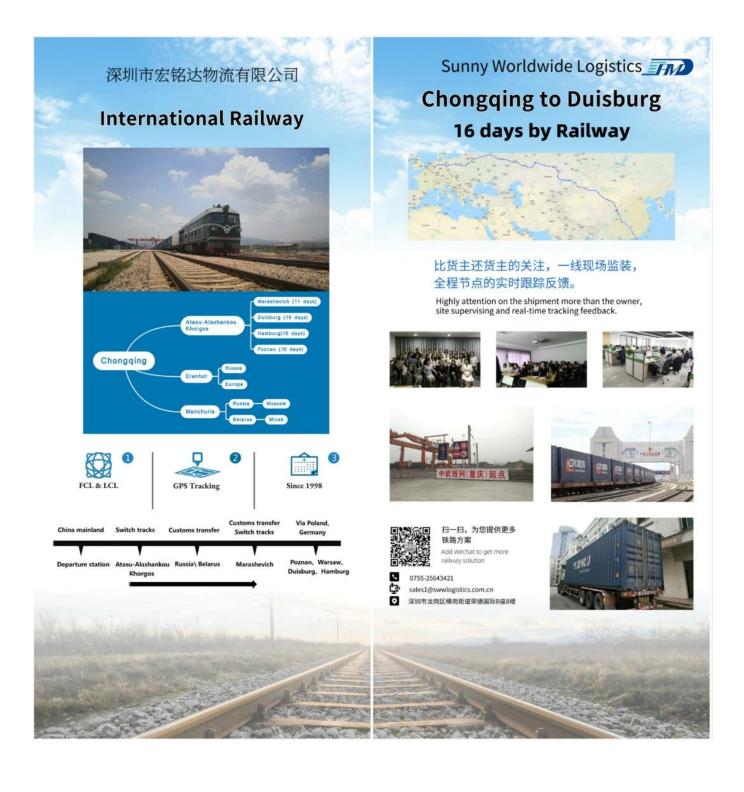

# Yuxinou railway A class agent Chongqing to Duisburg

Transit time 14-16 days after departured

International railway The New Silk Road

RAIL (FCL/LCL) freights between Europe and Asia using belt/road block train solutions

#### China - Europe

Marashevich Warsaw Duisburg Hamburg

China - Central Asia/Russia

Almaty Tashkent Moscow Minsk

## Chongqing to Duisburg by railway

-- Sunny Worldwide Logsitcis

#### **Railway Transportation**

Save 60% time compare with Sea frieght

Save 80% cost compare with Air freight

#### FCL Service

- ✓ Booking container
- ✓ Trucking from main city in China to Chongqing
- ✓ Customs clearance and Europe door delivery
- √ Stable shipping time
- ✓ Arrange T1 docs for transfer to destination

#### LCL Service

- ✓ Pick up cargo from supplier in China
- ✓ Provide customs clearance service
- ✓ Delivery to door service
- ✓ Regula schedule per week

| POL       | POD          | SCHEDULE            | ULE T/T |  |
|-----------|--------------|---------------------|---------|--|
| Chongqing | Malaszewicze | Wed./Thu./Fri./Sat. | 13 days |  |
| Chongqing | Moscow       | Tue.                | 14 days |  |
| Chongqing | Duisburg     | Everyday            | 15 days |  |
| Chongqing | Hamburg      | Sun.                | 15 days |  |