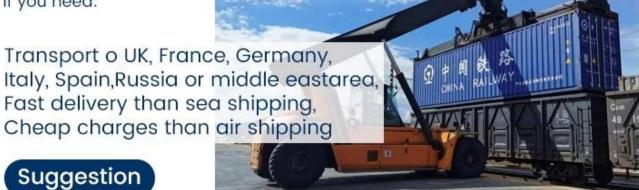

## 3) By Railway

If you need:

You can choose HMD railway freight service to ship your cargo to FBA any warehouse.