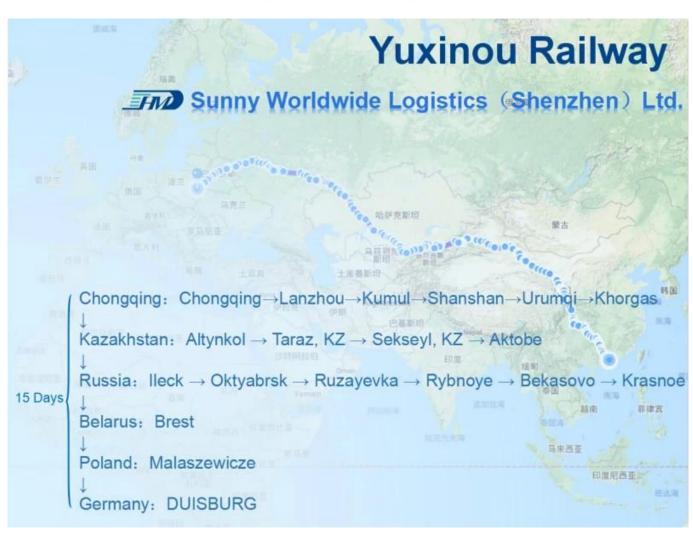

# Yuxinou railway A class agent Chongqing to Duisburg

Transit time 14-16 days after departured

International railway The New Silk Road

RAIL (FCL/LCL) freights between Europe and Asia using belt/road block train solutions

#### China - Europe

Marashevich Warsaw Duisburg Hamburg

China - Central Asia/Russia

Almaty Tashkent Moscow Minsk

#### LCL Service

- ✓ Pick up cargo from supplier in China
- ✓ Provide customs clearance service
- ✓ Delivery to door service
- ✓ Regula schedule per week

| POL       | POD          | SCHEDULE            | ULE T/T |  |
|-----------|--------------|---------------------|---------|--|
| Chongqing | Malaszewicze | Wed./Thu./Fri./Sat. | 13 days |  |
| Chongqing | Moscow       | Tue.                | 14 days |  |
| Chongqing | Duisburg     | Everyday            | 15 days |  |
| Chongqing | Hamburg      | Sun.                | 15 days |  |