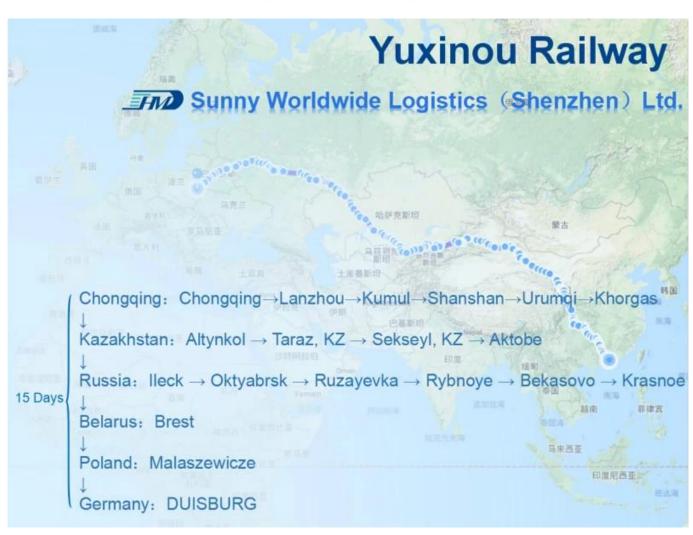

# Yuxinou railway A class agent Chongqing to Duisburg

Transit time 14-16 days after departured

International railway The New Silk Road

RAIL (FCL/LCL) freights between Europe and Asia using belt/road block train solutions

#### China - Europe

Marashevich Warsaw Duisburg Hamburg

China - Central Asia/Russia

Almaty Tashkent Moscow Minsk