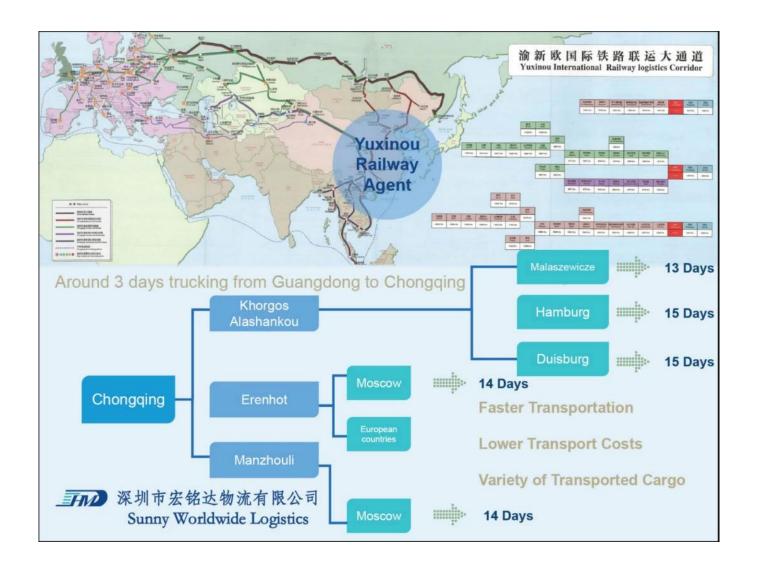

# Yuxinou railway A class agent Chongqing to Duisburg

Transit time 14-16 days after departured

International railway The New Silk Road

RAIL (FCL/LCL) freights between Europe and Asia using belt/road block train solutions

#### China - Europe

Marashevich Warsaw Duisburg Hamburg

China - Central Asia/Russia

Almaty Tashkent Moscow Minsk

#### LCL Service

- ✓ Pick up cargo from supplier in China
- ✓ Provide customs clearance service
- ✓ Delivery to door service
- ✓ Regula schedule per week

| POL       | POD          | SCHEDULE            | T/T     |
|-----------|--------------|---------------------|---------|
| Chongqing | Malaszewicze | Wed./Thu./Fri./Sat. | 13 days |
| Chongqing | Moscow       | Tue.                | 14 days |
| Chongqing | Duisburg     | Everyday            | 15 days |
| Chongqing | Hamburg      | Sun.                | 15 days |