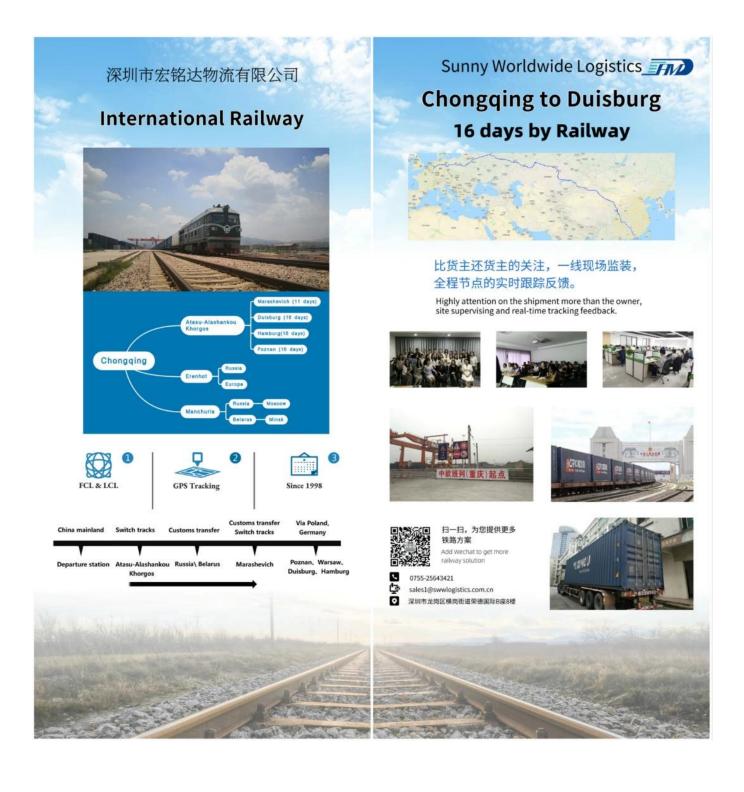

# Yuxinou railway A class agent Chongqing to Duisburg

Transit time 14-16 days after departured

International railway The New Silk Road

RAIL (FCL/LCL) freights between Europe and Asia using belt/road block train solutions

#### China - Europe

Marashevich Warsaw Duisburg Hamburg

China - Central Asia/Russia

Almaty Tashkent Moscow Minsk

#### **Railway Transportation**

Save 60% time compare with Sea frieght

Save 80% cost compare with Air freight

#### FCL Service

- ✓ Booking container
- ✓ Trucking from main city in China to Chongqing
- ✓ Customs clearance and Europe door delivery
- √ Stable shipping time
- ✓ Arrange T1 docs for transfer to destination

#### LCL Service

- ✓ Pick up cargo from supplier in China
- ✓ Provide customs clearance service
- ✓ Delivery to door service
- ✓ Regula schedule per week

| POL       | POD          | SCHEDULE            | T/T     |
|-----------|--------------|---------------------|---------|
| Chongqing | Malaszewicze | Wed./Thu./Fri./Sat. | 13 days |
| Chongqing | Moscow       | Tue.                | 14 days |
| Chongqing | Duisburg     | Everyday            | 15 days |
| Chongqing | Hamburg      | Sun.                | 15 days |