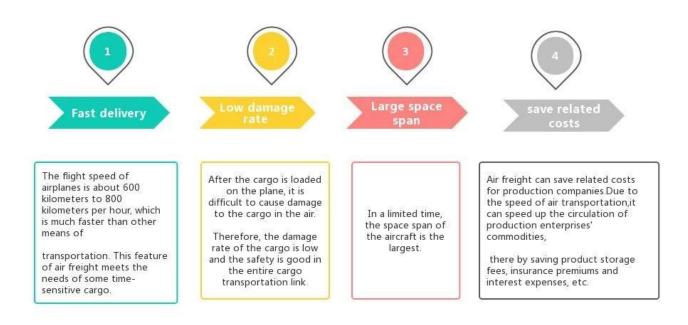

<u>Sea shipping</u> from China to St-Petersburg Russia EXW DDP service freight forwarder shipping agent door to door services Plastic Film



# **Advantages of Air Freight**



## Why choose Sunny?

**Door to port, door to door,** no problems for us, and we try our best door to your heart.

[]We are **logistic babysitters** of your cargoes. []Have a **professional team** division of labor and cooperation.

□We own 1800□ class A office in Shenzhen, and welcome to video talk at any time.

#### **Shipping Partner** of the Most Famous

enterprises like Walmart /Costco /Huawei ,with more than 10 years business.

[Proficient in customs clearance and tax rates in the United States, Europe, Australia, etc., customs clearance 1-2 days earlier.

#### **What Customers Said?**



### **Main Service**

<u>Sea Freight</u> : Cooperate with main vessel company.like OOCL APLKline/ MSC/ HPL, stable shipping space and price.



<u>Air Freight</u> : Departure from main air port in