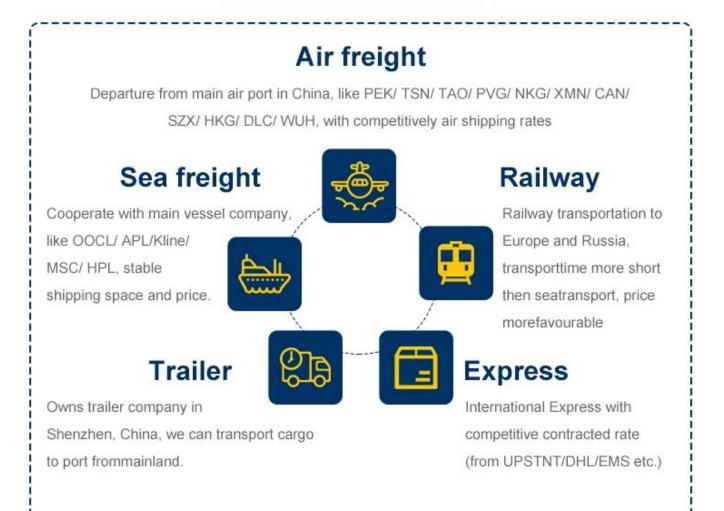

## **Reliable international Sea freight** service

- 1.Contracted sea freight (LCL&FCL) from top sea carrier companies.
- 2.Local office in all over China main ports to handle the shipment.
- 3.Buyer's consolidation (7days storage free for our warehouse).
- 4.Pack and repack service.
- 5.Quality control
- 6.Door to door delivery service (one station service.you just order the goods and wait the goods in your home ,that is fine)
- 7.Insurance
- 8.Documentation service (Fumigation, Certification of original)
- 9. Dropshipping to protect your business secret.

# Stable shipping space and Competitive price

Cooperate with major vessel companies Like OOCL/ APL/ Kline/ MSC/HPL/COSCO/MAERSK

- 1.We are 9 years Alibaba gold supplier .**Trade Assurance service** is available for us.
- 2.Walmart/HUAWEI/COSTCO choose us as their designate logistics provider over 5 years.3. Once USA clients sent us inquiry. arround **80.3 percent** of USA clients cooperation
- with us successfully.

## **Reliable international Air freight** service

1) Export from all main airports in China such as GuangZhou,ShenZhen,NingBo, ShangHai,QingDao,XiaMen,HongKong,BeiJing.

# 2) Mainly route: North America : USA(LAX/JFK/DEN/MIA/MCI /ATL /ORD/ DFW /MEM /PHX etc.), Canada (YYC /YEG/YUL/YYZ/YVR), etc. Europe : United Kingdom(LHR),France(CDG),Germany(BER/FRA/LEJ),Italy(MXP), Finland (HEL), Netherlands ( AMS),Poland ( WAW),Spain ( BCN) Australia ( MEL/SYD/ BRI) Middle East : United Arab Emirates ( DXB) Africa : South Africa ( JNB) South East Asia : Singapore ( SIN) ,Thailand ( BKK) ,Malaysia ( KUL)

# Why choose Railway service

The railway shipping makes transporting time much shorter than by sea but cost much less than by air . A very good choice within tradational sea shipping and air shipping.

#### Main Route to Euroup & transit time

- 1. Chongqing, China Alataw Pass Kazakhstan-Russia Belarus Poland (15 days) Germany (Hamburg / Duisburg 16 days)
- Chengdu , China Alataw Pass Kazakhstan-Russia Belarus -Poland (Lodz ,13 days) - Germany (Nuremberg, 15 days) - Netherlands (16 days)
- -Xi'an --Alataw Pass Kazakhstan-Russia Belarus -Poland (12~14 days to malaszewicze / Wawsaw ) -Germany ( Hamburg /Munich 16 days )
- 4. Changsha, China Manzhouli Russia Belarus Poland ( malaszewicze, 20days )