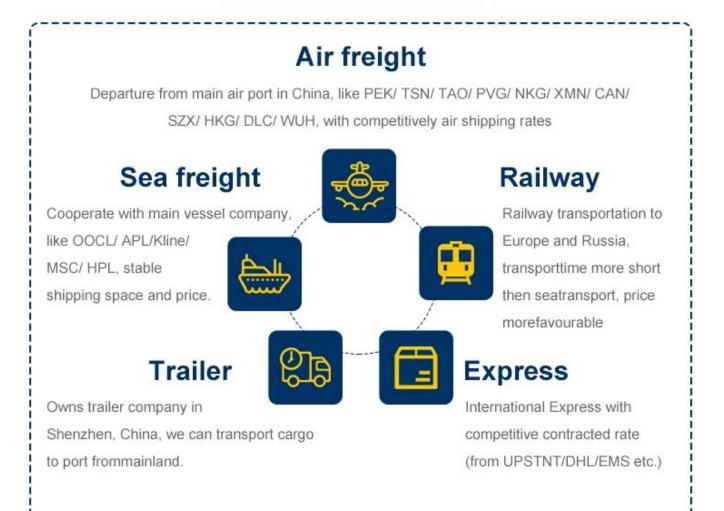

## **Reliable international Sea freight** service

- 1.Contracted sea freight (LCL&FCL) from top sea carrier companies.
- 2.Local office in all over China main ports to handle the shipment.
- 3.Buyer's consolidation (7days storage free for our warehouse).
- 4.Pack and repack service.
- 5.Quality control
- 6.Door to door delivery service (one station service.you just order the goods and wait the goods in your home ,that is fine)
- 7.Insurance
- 8.Documentation service (Fumigation, Certification of original)
- 9. Dropshipping to protect your business secret.

## **Reliable international Air freight** service

1) Export from all main airports in China such as GuangZhou,ShenZhen,NingBo, ShangHai,QingDao,XiaMen,HongKong,BeiJing.

# Why choose Railway service

The railway shipping makes transporting time much shorter than by sea but cost much less than by air . A very good choice within tradational sea shipping and air shipping.

# Warehouse storage consolidation service in China

Sunny Worldwide Logistics are offering warehouse service as one of our main services

apart from Sea shipping , air shipping, express shipping to Worldwide. We mainly devoted to helping the customers who need to import from or export to China, our target is through offering versatile services , so that really make work of clients easier, at the same time, expand the cooperation with Sunny, to reach win-win cooperation.