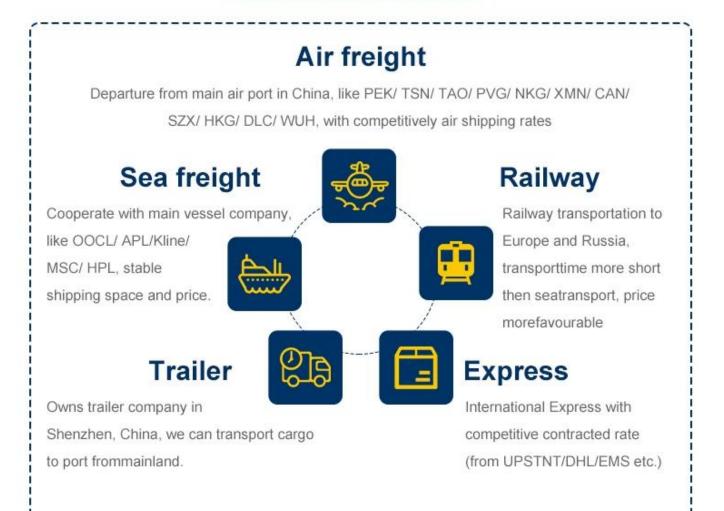

#### Sea freight from china to uk amazon fba freight forwarder FCL LCL container

## **Reliable international Sea freight** service

- 1.Contracted sea freight (LCL&FCL) from top sea carrier companies.
- 2.Local office in all over China main ports to handle the shipment.
- 3.Buyer's consolidation (7days storage free for our warehouse).
- 4.Pack and repack service.
- 5.Quality control
- 6.Door to door delivery service (one station service.you just order the goods and wait the goods in your home ,that is fine)
- 7.Insurance
- 8.Documentation service (Fumigation, Certification of original)
- 9. Dropshipping to protect your business secret.

## **Reliable international Air freight** service

1) Export from all main airports in China such as GuangZhou,ShenZhen,NingBo, ShangHai,QingDao,XiaMen,HongKong,BeiJing.

# Why choose Railway service

The railway shipping makes transporting time much shorter than by sea but cost much less than by air . A very good choice within tradational sea shipping and air shipping.

#### Main Route to Euroup & transit time

- 1. Chongqing, China Alataw Pass Kazakhstan-Russia Belarus Poland (15 days) Germany (Hamburg / Duisburg 16 days)
- Chengdu , China Alataw Pass Kazakhstan-Russia Belarus -Poland (Lodz ,13 days) - Germany (Nuremberg, 15 days) - Netherlands (16 days)
- -Xi'an --Alataw Pass Kazakhstan-Russia Belarus -Poland (12~14 days to malaszewicze / Wawsaw ) -Germany ( Hamburg /Munich 16 days )
- 4. Changsha, China Manzhouli Russia Belarus Poland ( malaszewicze, 20days )