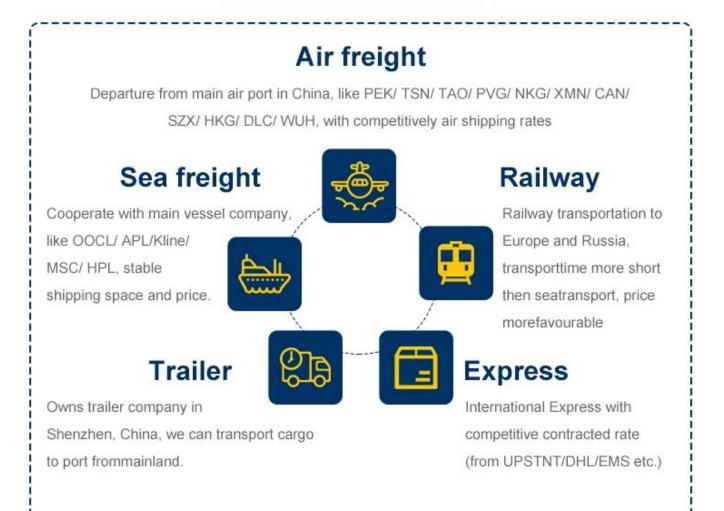

# Why choose Railway serviceThe railway

shipping makes transporting time much shorter than by sea but cost much less than by air . A very good choice within tradational sea shipping and air shipping.

- 1. Chongqing, China Alataw Pass Kazakhstan-Russia Belarus Poland (15 days) Germany (Hamburg / Duisburg 16 days)
- 2. -Chengdu ,China -Alataw Pass Kazakhstan-Russia Belarus Poland (Lodz ,13 days) Germany (Nuremberg, 15 days) -Netherlands (16 days)
- -Xi'an --Alataw Pass Kazakhstan-Russia Belarus -Poland (12~14 days to malaszewicze / Wawsaw ) -Germany ( Hamburg /Munich 16 days )
- 4. Changsha, China Manzhouli Russia Belarus Poland ( malaszewicze, 20days )

#### 2 .Our versatile service - make overall plan

To be as a professional shipping agent with more than 15 years' experience, our services include sea (FCL /LCL), air, express from any places of China to Worldwide.