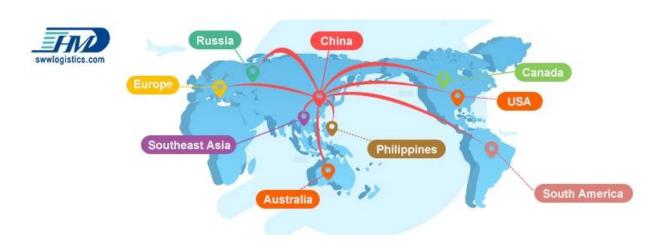

## **Service Routes**

|                               | Shipping Time                                                                              |                 |                    |                |           |                    |  |  |
|-------------------------------|--------------------------------------------------------------------------------------------|-----------------|--------------------|----------------|-----------|--------------------|--|--|
| Countries&<br>Main<br>Service | USA/Canada                                                                                 | Europe          | Japan              | Southeast Asia | Australia | Other<br>Countries |  |  |
| Amazon FBA                    | DDP 5-6 days                                                                               | DDP 6-7<br>days | DDP<br>4-5<br>days | DDP 3-4 days   | 2-3 days  | No Service         |  |  |
| Air Freight                   | Airline: EK, AA, PO, CA, HU, NH, EY, TK, OZ, CZ, CX, BY etc. Airport to Airport + Delivery |                 |                    |                |           |                    |  |  |