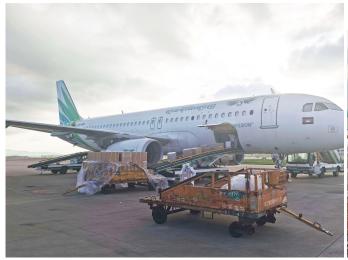

## **Service Routes**

|                               | Shipping Time                                                                              |                 |                    |                |           |                    |  |  |
|-------------------------------|--------------------------------------------------------------------------------------------|-----------------|--------------------|----------------|-----------|--------------------|--|--|
| Countries&<br>Main<br>Service | USA/Canada                                                                                 | Europe          | Japan              | Southeast Asia | Australia | Other<br>Countries |  |  |
| Amazon FBA                    | DDP 5-6 days                                                                               | DDP 6-7<br>days | DDP<br>4-5<br>days | DDP 3-4 days   | 2-3 days  | No Service         |  |  |
| Air Freight                   | Airline: EK, AA, PO, CA, HU, NH, EY, TK, OZ, CZ, CX, BY etc. Airport to Airport + Delivery |                 |                    |                |           |                    |  |  |