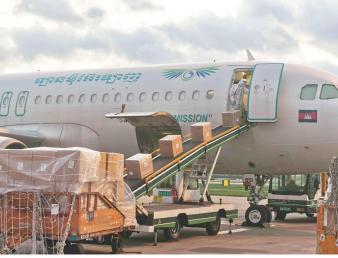

## **Service Routes**

|                               | Shipping Time                                                                              |                 |                    |                |           |                    |  |  |
|-------------------------------|--------------------------------------------------------------------------------------------|-----------------|--------------------|----------------|-----------|--------------------|--|--|
| Countries&<br>Main<br>Service | USA/Canada                                                                                 | Europe          | Japan              | Southeast Asia | Australia | Other<br>Countries |  |  |
| Amazon FBA                    | DDP 5-6 days                                                                               | DDP 6-7<br>days | DDP<br>4-5<br>days | DDP 3-4 days   | 2-3 days  | No Service         |  |  |
| Air Freight                   | Airline: EK, AA, PO, CA, HU, NH, EY, TK, OZ, CZ, CX, BY etc. Airport to Airport + Delivery |                 |                    |                |           |                    |  |  |