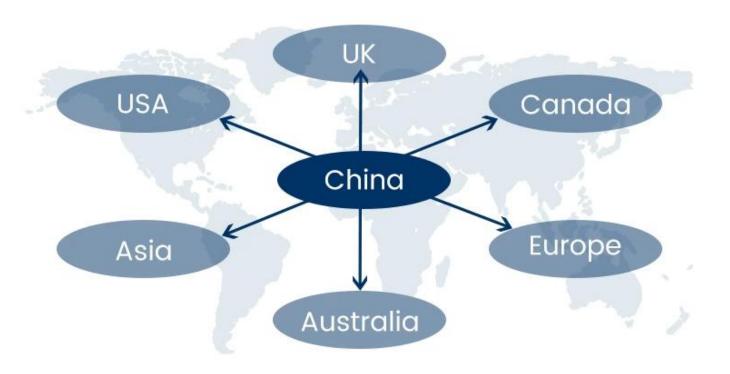

## **Serive Routes**

These area is our advantage routes, we're able to provide more competitve cost for you.

|                           | Sunny Worldwide Logistics (SZ) Limited Shipping Time                                   |                                     |                |                   |           |                  |  |  |
|---------------------------|----------------------------------------------------------------------------------------|-------------------------------------|----------------|-------------------|-----------|------------------|--|--|
| Shipping&<br>Main Service | America                                                                                | Europe                              | Japan          | Southeast<br>Asia | Australia | Other<br>Country |  |  |
| Amazon FBA                | DDP<br>5-6days                                                                         | DDP<br>6-7days                      | DDP<br>4-5days | DDP<br>3-4days    | 2-3 days  | NO<br>Service    |  |  |
| Express                   | 2-3 days                                                                               | 2-3 days                            | 2-3 days       | 2-3 days          | 2-3 days  | 4-5 days         |  |  |
| Sea Freight               | DDP<br>18-22days                                                                       | DDP DDP DDP 5-7days 5-7days Port To |                | O Port            |           |                  |  |  |
| Air Freight               | Airline :EK AA PO CA HU NH EY TK OZ CZ CX BY, etc.<br>Airport to airport plus delivery |                                     |                |                   |           |                  |  |  |