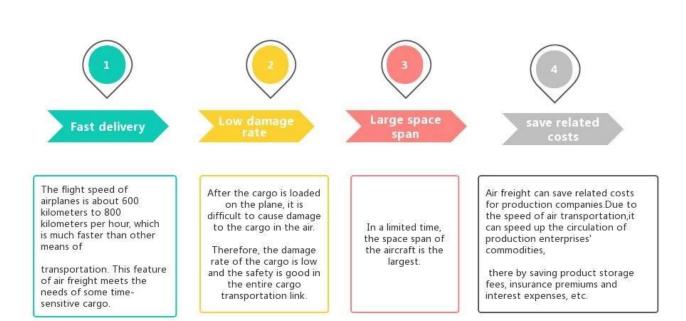

# **Advantages of Air Freight**

### **Main Service**

**Sea Freight**: Cooperate with main vessel company.like OOCL APLKline/ MSC/ HPL, stable shipping space and price.

**Air Freight**: Departure from main air port in China, like PEK/ TSN/ TAO/ PVG/ NKG/ XMN/ CAN/SZX/ HKG/ DLC/ WUH, with competitively air shipping rates