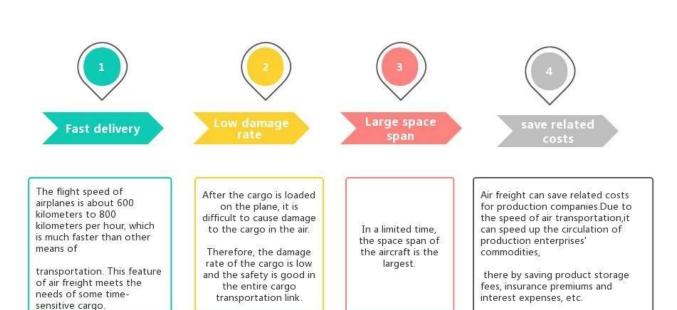

# **Advantages of Air Freight**

### **Main Service**

**Sea Freight**: Cooperate with main vessel company.like OOCL APLKline/ MSC/ HPL, stable shipping space and price.

**Air Freight**: Departure from main air port in China, like PEK/ TSN/ TAO/ PVG/ NKG/ XMN/ CAN/SZX/ HKG/ DLC/ WUH, with competitively air shipping rates