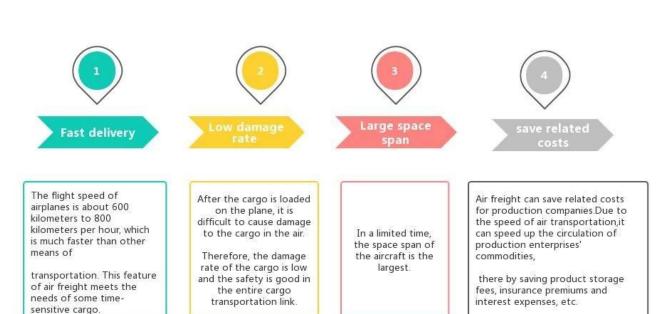

# **Advantages of Air Freight**

### **Main Service**

**Sea Freight**: Cooperate with main vessel company.like OOCL APLKline/ MSC/ HPL, stable shipping space and price.

**Air Freight**: Departure from main air port in China, like PEK/ TSN/ TAO/ PVG/ NKG/ XMN/ CAN/SZX/ HKG/ DLC/ WUH, with competitively air shipping rates