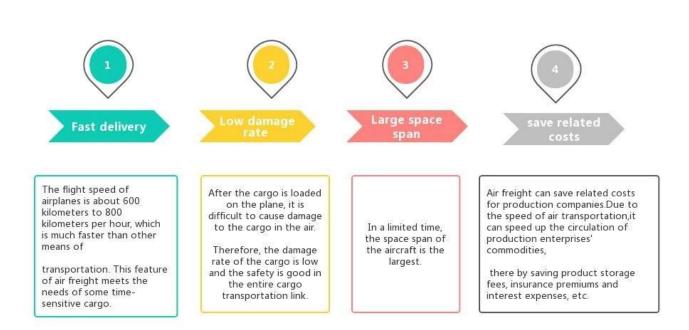

# Shipping Agent Professional cargo transport by Air sea from China to Fiji



# **Advantages of Air Freight**



## Why choose Sunny?

Door to port, door to door, no problems for us, and we try our best door to your heart.

☐ We are **logistic babysitters** of your cargoes. ☐ Have a **professional team** division of labor and cooperation.

□We own 1800□ class A office in Shenzhen, and welcome to video talk at any time.

Shipping Partner of the Most Famous enterprises like Walmart /Costco /Huawei ,with more than 10 years business.

□ Proficient in customs clearance and tax rates in the United States, Europe, Australia, etc., customs clearance 1-2 days earlier.

#### What Customers Said?



### **Main Service**

**Sea Freight**: Cooperate with main vessel company.like OOCL APLKline/ MSC/ HPL, stable shipping space and price.



**Air Freight**: Departure from main air port in China, like PEK/ TSN/ TA