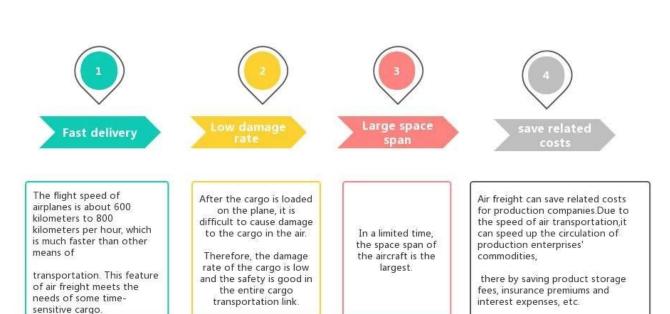

# Shipping Agent Professional cargo transport by Air sea from China to France



# **Advantages of Air Freight**



## Why choose Sunny?

Door to port, door to door, no problems for us, and we try our best door to your heart.

☐ We are **logistic babysitters** of your cargoes. ☐ Have a **professional team** division of labor and cooperation.

□We own 1800□ class A office in Shenzhen, and welcome to video talk at any time.

Shipping Partner of the Most Famous enterprises like Walmart /Costco /Huawei ,with more than 10 years business.

□ Proficient in customs clearance and tax rates in the United States, Europe, Australia, etc., customs clearance 1-2 days earlier.

#### What Customers Said?



### **Main Service**

**Sea Freight**: Cooperate with main vessel company.like OOCL APLKline/ MSC/ HPL, stable shipping space and price.



**Air Freight**: Departure from main air port in China, like PEK/ TSN/ TA