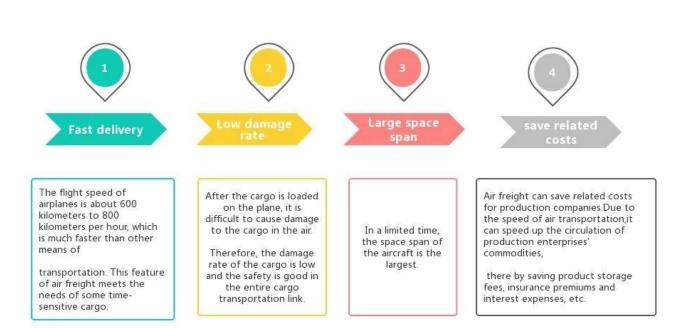

# Shipping Agent Professional cargo transport by Air sea from China to Italy



## **Advantages of Air Freight**



## Why choose Sunny?

Door to port, door to door, no problems for us, and we try our best door to your heart.

☐ We are **logistic babysitters** of your cargoes. ☐ Have a **professional team** division of labor and cooperation.

□We own 1800□ class A office in Shenzhen, and welcome to video talk at any time.

Shipping Partner of the Most Famous enterprises like Walmart /Costco /Huawei ,with more than 10 years business.

□ Proficient in customs clearance and tax rates in the United States, Europe, Australia, etc., customs clearance 1-2 days earlier.

#### What Customers Said?



### **Main Service**

**Sea Freight**: Cooperate with main vessel company.like OOCL APLKline/ MSC/ HPL, stable shipping space and price.



**Air Freight**: Departure from main air port in China, like PEK/ TSN/ TA