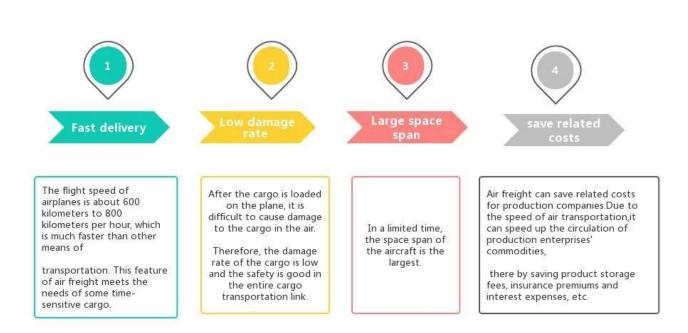

# **Advantages of Air Freight**

### **Main Service**

**Sea Freight**: Cooperate with main vessel company.like OOCL APLKline/ MSC/ HPL, stable shipping space and price.

**Air Freight**: Departure from main air port in China, like PEK/ TSN/ TAO/ PVG/ NKG/ XMN/ CAN/SZX/ HKG/ DLC/ WUH, with competitively air shipping rates