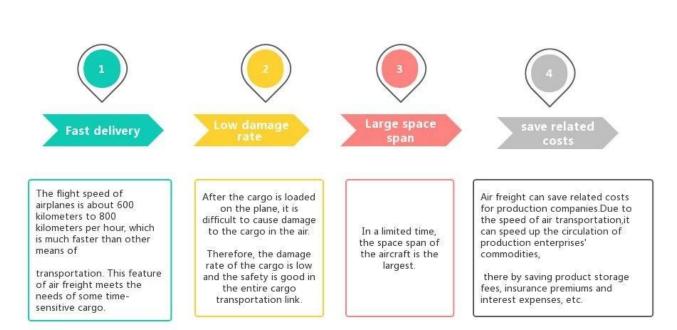

# Shipping Agent Professional shipping agent by Air sea from China to Germany



# **Advantages of Air Freight**



## Why choose Sunny?

Door to port, door to door, no problems for us, and we try our best door to your heart.

☐ We are **logistic babysitters** of your cargoes. ☐ Have a **professional team** division of labor and cooperation.

□We own 1800□ class A office in Shenzhen, and welcome to video talk at any time.

Shipping Partner of the Most Famous enterprises like Walmart /Costco /Huawei ,with more than 10 years business.

□ Proficient in customs clearance and tax rates in the United States, Europe, Australia, etc., customs clearance 1-2 days earlier.

#### What Customers Said?



### **Main Service**

**Sea Freight**: Cooperate with main vessel company.like OOCL APLKline/ MSC/ HPL, stable shipping space and price.



**Air Freight**: Departure from main air port in China, like PEK/ TSN/ TA