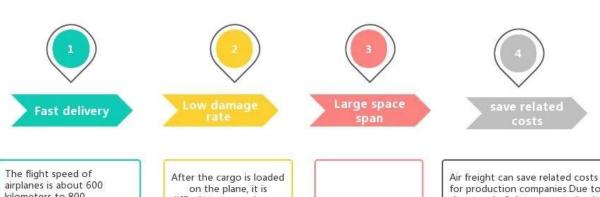

Shipping Agent by Air from China to Thailand Bangkok shipping agent express delivery to door

**Advantages of Air Freight** 

kilometers to 800 kilometers per hour, which is much faster than other means of

transportation. This feature of air freight meets the needs of some timesensitive cargo

difficult to cause damage to the cargo in the air.

Therefore, the damage rate of the cargo is low and the safety is good in the entire cargo transportation link

In a limited time, the space span of the aircraft is the largest.

for production companies. Due to the speed of air transportation, it can speed up the circulation of production enterprises' commodities,

there by saving product storage fees, insurance premiums and interest expenses, etc.