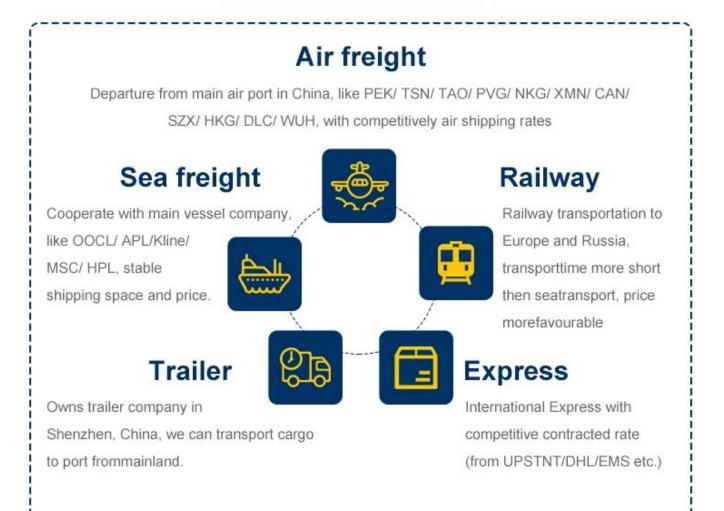

# **Reliable international Sea freight** service

- 1.Contracted sea freight (LCL&FCL) from top sea carrier companies.
- 2.Local office in all over China main ports to handle the shipment.
- 3.Buyer's consolidation (7days storage free for our warehouse).
- 4.Pack and repack service.
- 5.Quality control
- 6.Door to door delivery service (one station service.you just order the goods and wait the goods in your home ,that is fine)
- 7.Insurance
- 8.Documentation service (Fumigation, Certification of original)
- 9. Dropshipping to protect your business secret.

## **Reliable international Air freight** service

1) Export from all main airports in China such as GuangZhou,ShenZhen,NingBo, ShangHai,QingDao,XiaMen,HongKong,BeiJing.

# Why choose Railway service

The railway shipping makes transporting time much shorter than by sea but cost much less than by air . A very good choice within tradational sea shipping and air shipping.

#### Main Route to Euroup & transit time

- 1. Chongqing, China Alataw Pass Kazakhstan-Russia Belarus Poland (15 days) Germany (Hamburg / Duisburg 16 days)
- Chengdu , China Alataw Pass Kazakhstan-Russia Belarus -Poland (Lodz ,13 days) - Germany (Nuremberg, 15 days) - Netherlands (16 days)
- -Xi'an --Alataw Pass Kazakhstan-Russia Belarus -Poland (12~14 days to malaszewicze / Wawsaw ) -Germany ( Hamburg /Munich 16 days )
- 4. Changsha, China Manzhouli Russia Belarus Poland ( malaszewicze, 20days )