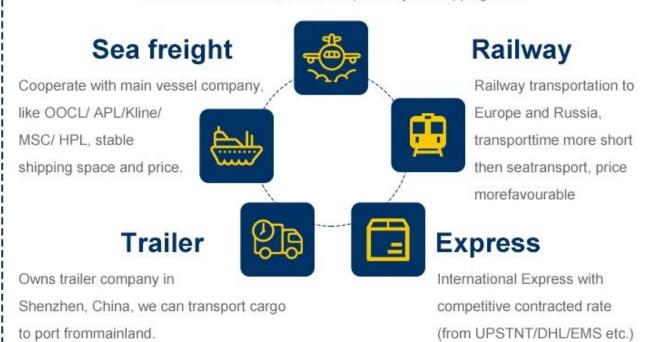

# Reliable international Air freight service

1) Export from all main airports in China such as GuangZhou,ShenZhen,NingBo, ShangHai,QingDao,XiaMen,HongKong,BeiJing.

2) Mainly route:

North America : USA(LAX/JFK/DEN/MIA/MCI /ATL /ORD/ DFW /MEM /PHX etc.),

Africa: South Africa (JNB)

South East Asia: Singapore (SIN), Thailand (BKK), Malaysia (KUL)

- 3) Amazon warehouse delivery available :appointment with amazon warehouse and schedule the delivery.
- 4) Door to door service available;
- 5) Other instructions:
- Air shipment acceptance:Pallets,Cartons,Wooden cases,Crates,Rolls..etc.
- Value -added service: Warehousing:Cargo collection,Palletization,Storage,Labeling,Packing
- Competitive air ratest, cheap shipping price, good services.

## Why choose Railway service

The railway shipping makes transporting time much shorter than by sea but cost much less than by air . A very good choice within tradational sea shipping and air shipping.

# International railway shipping to Europe free custom tax and duties train transportation

- 1. We are 9 years Alibaba gold supplier . **Trade Assurance service** is available for us.
- 2.Walmart/HUAWEI/COSTCO choose us as their designate logistics provider over 5 years.
- 3. Once USA clients sent us inquiry. arround **80.3 percent** of USA clients cooperation with us successfully.
- 4. We can help you save your logistics cost 5% than others