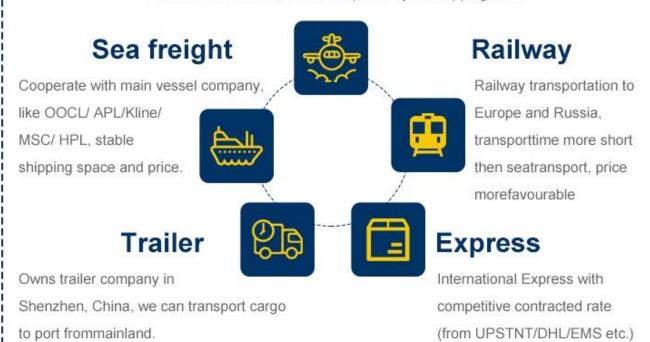

# Reliable international Sea freight service

- 1. Contracted sea freight (LCL&FCL) from top sea carrier companies.
- 2.Local office in all over China main ports to handle the shipment.
- 3. Buyer's consolidation (7days storage free for our warehouse).
- 4. Pack and repack service.
- 5.Quality control
- 6.Door to door delivery service (one station service.you just order the goods and wait the goods in your home ,that is fine)
- 7.Insurance
- 8.Documentation service (Fumigation, Certification of original)
- 9. Dropshipping to protect your business secret.

# Reliable international Air freight service

1) Export from all main airports in China such as GuangZhou,ShenZhen,NingBo, ShangHai,QingDao,XiaMen,HongKong,BeiJing.

2) Mainly route:

North America : USA(LAX/JFK/DEN/MIA/MCI /ATL /ORD/ DFW /MEM /PHX etc.),

## Why choose Railway service

The railway shipping makes transporting time much shorter than by sea but cost much less than by air . A very good choice within tradational sea shipping and air shipping.

### 2 .Our versatile service - make overall plan

To be as a professional shipping agent with more than 15 years' experience, our services include sea (FCL /LCL), air, express from any places of China to Worldwide.