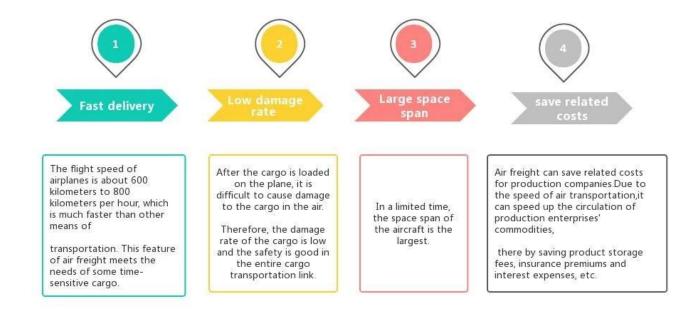

Shipping agent from China to Canada <u>Door to door</u> DDU <u>air freight</u> to Montreal amazon fba freight forwarder



## **Advantages of Air Freight**



# Why choose Sunny?

**Door to port, door to door,** no problems for us, and we try our best door to your heart.

[]We are **logistic babysitters** of your cargoes. []Have a **professional team** division of labor and cooperation.

[We own 1800] class A office in Shenzhen, and welcome to video talk at any time.

#### **Shipping Partner** of the Most Famous

enterprises like Walmart /Costco /Huawei ,with more than 10 years business.

Proficient in customs clearance and tax rates in the United States, Europe, Australia, etc., customs clearance 1-2 days earlier.

### What Customers Said?



Supplier Service: Very satisfied (5 stars) On-time Shipment: Very satisfied (5 stars)

\*\*\*\*\*



Sea shipping agent in Guangzhou China door to door ...

thank you so much for consistent excellent shi