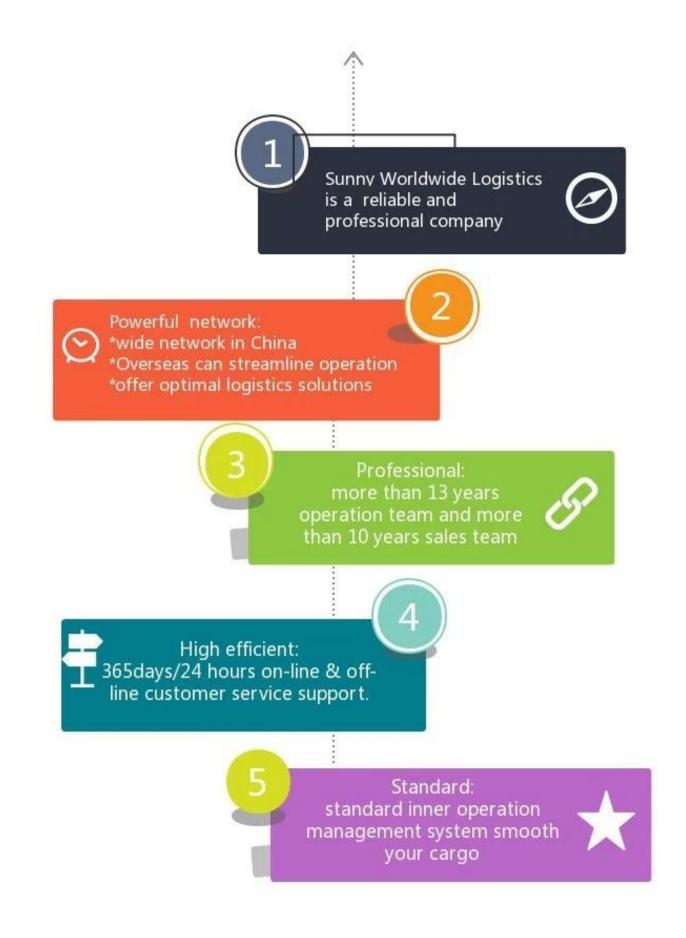

## Company Profile

<u>Sunny Worldwide Logistics</u> (Shenzhen) Limited - established in 1998, an international freight forwarder in China. We provide the sea, land,air transport, customs clearance, inspection and trailer, CO, F/A, fumigation, insurance and other related itmes in one stop service.

We are 20+ years long experienced in concentration service, taking care of the goods more than the owner, the first-line on-site monitoring, real-time tracking feedback of the entire node.

We could Offer the best shipping solutions according to each case and are proficient in customs clearance in Philippines, the United States, Europe, Australia, etc., making custom clearance 1-2 days earlier.