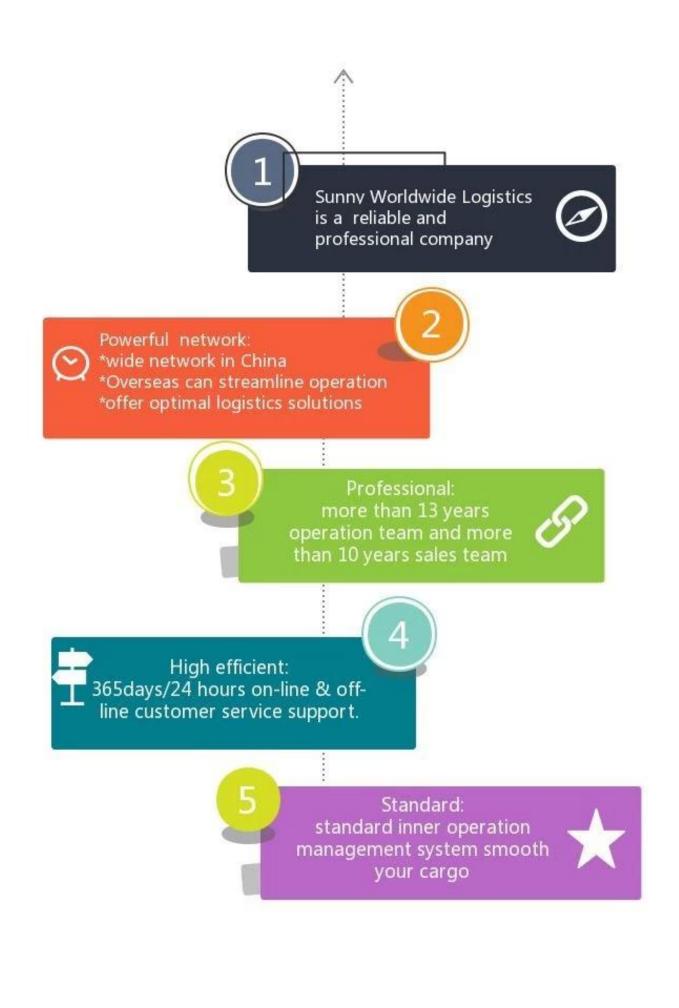

Shipping agent from China to Canada Vancouver Toronto door to door sea shipping agent rates



## Why choose us?►



## Our scope of business►

| ×            | 1.sea export       | 2.Air export        |
|--------------|--------------------|---------------------|
| Our Services | 3.International    |                     |
|              | Express            | 4.Booking Warehouse |
|              | 5.Trailer business | 6.Customs clearance |
|              | 7.Certificate      | 8.Import business   |

| Packaging Details |                     |                   |  |
|-------------------|---------------------|-------------------|--|
| container's       | internal dimensions |                   |  |
| 20GP              | 5.69mx2.13mx2.18m   | can load 24-26CBM |  |
| 40GP              | 11.8mx2.13mx2.18m   | can load 54CBM    |  |
| 40HQ              | 11.8mx2.13mx2.72m   | can load 68CBM    |  |
| 45HQ